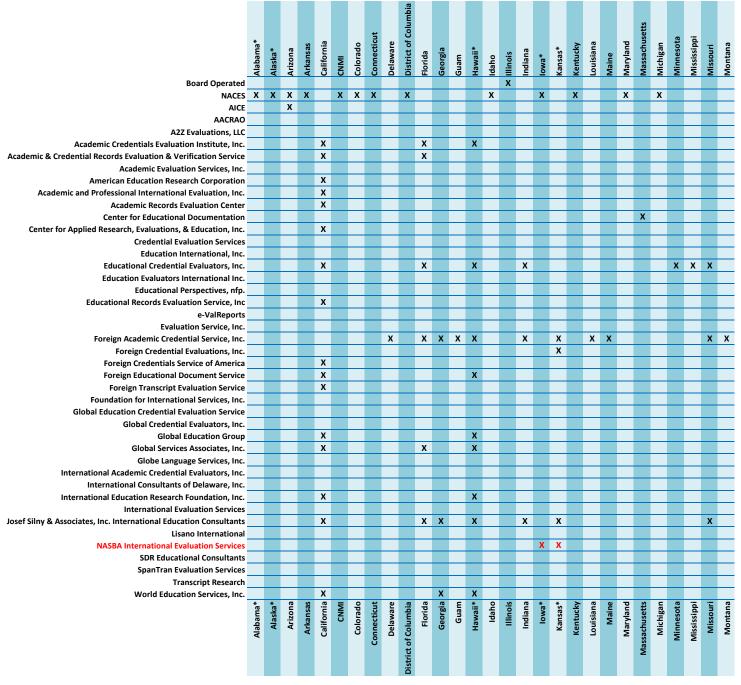

## Approved International Education Evaluation Companies in States A-M

Alabama - Prefers ECE, FACS, Josef Silny, and WES.

Alaska - Accepts any organization approved by the University of Alaska.

Hawaii - An international evaluation is not needed for a degree earned outside the U.S. if the candidate can submit evidence of acceptance to an advanced degree program at a regionally accredited school. The basis of acceptance into the advanced degree program should be the international degree.

 $lowa-Prefers\ FACS; evaluations\ completed\ by\ companies\ who\ are\ not\ members\ of\ NACES\ will\ require\ board\ review.$ 

Kansas - Candidates must contact the Kansas Board for additional information and instructions prior to submitting an initial application. Evaluation reports should be forwarded to the board's office for review.