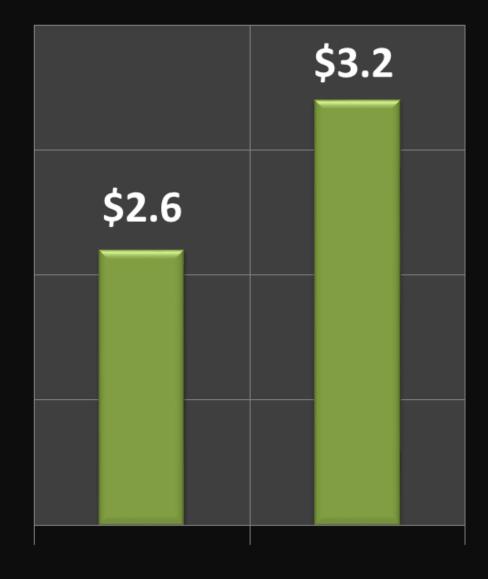

## Operating Excess

Change from Prior Year

In Millions

2015

2016

### TOTAL MISSION-RELATED MEMBER SERVICES

Increase In Net Assets

In Millions

\$3.2 \$2.6

**Operating Excess** 

2015

2016

In Millions

\$3.6 \$1.0 \$3.6 \$0.4 \$3.2

**Investments** 

**Operating Excess** 

2015

\$2.6

2016