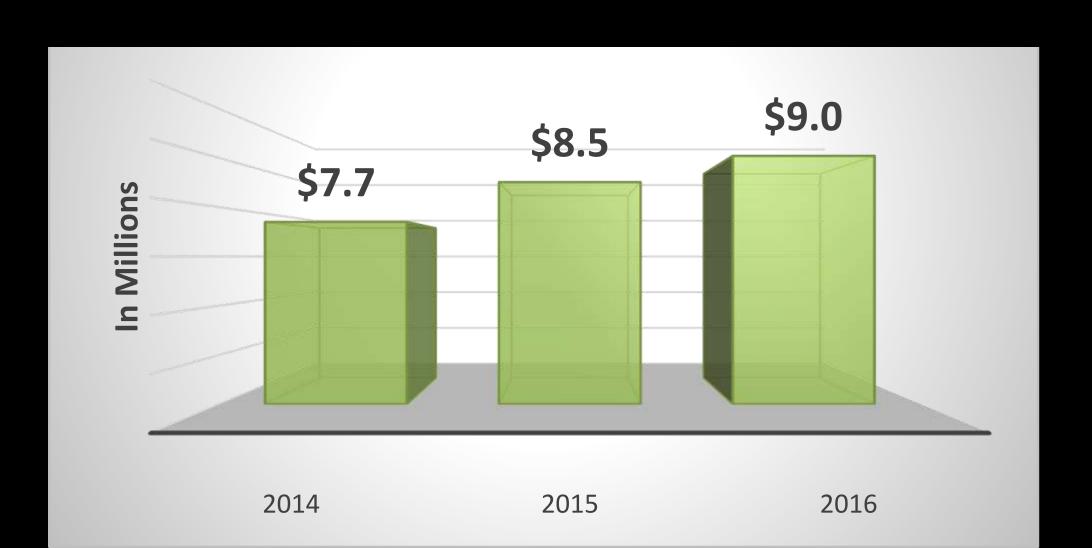

### TOTAL MISSION-RELATED MEMBER SERVICES

Increase In Net Assets

In Millions

\$3.2 \$2.6

**Operating Excess** 

2015

2016

In Millions