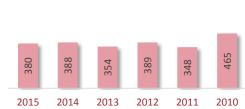

#### Cohort Size Trend

A Cohort is defined as the group of unique candidates who begin the examination process in a calendar year. The 2015 cohort size was 42,439 candidates, which represents a 1,373 candidate (3.3%) increase from 2014. The cohort size increase seen in 2010, and the subsequent drop in 2011, is related largely to the CPA Exam update to the next iteration of computer based testing (CBTe).