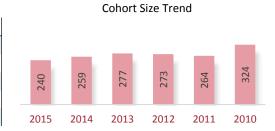

#### Cohort Size Trend

A Cohort is defined as the group of unique candidates who begin the examination process in a calendar year. The 2015 cohort size was 42,439 candidates, which represents a 1,373 candidate (3.3%) increase from 2014. The cohort size increase seen in 2010, and the subsequent drop in 2011, is related largely to the CPA Exam update to the next iteration of computer based testing (CBTe).