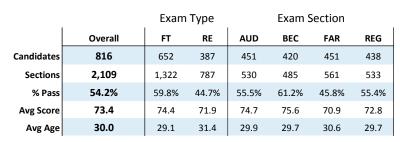

# Jurisdiction Summary Statistics: All Testing Windows

Summary of Examination data for each Jurisdiction with more than 5 candidates

| Jurisdiction   | Candidates<br>Total | Sections<br>Total | Sections<br>First-Time | Sections<br>Re-Exam | Percent<br>Pass | Average<br>Score | Average<br>Age |
|----------------|---------------------|-------------------|------------------------|---------------------|-----------------|------------------|----------------|
| North Dakota   | 263                 | 696               | 417                    | 279                 | 52.9%           | 73.8             | 28.0           |
| Ohio           | 2,416               | 6,330             | 3,711                  | 2,619               | 50.6%           | 72.3             | 28.0           |
| Oklahoma       | 699                 | 1,673             | 967                    | 706                 | 48.8%           | 70.5             | 31.0           |
| Oregon         | 814                 | 2,109             | 1,322                  | 787                 | 54.2%           | 73.4             | 30.0           |
| Pennsylvania   | 3,278               | 8,355             | 4,740                  | 3,615               | 49.0%           | 71.8             | 27.2           |
| Puerto Rico    | 919                 | 2,099             | 1,029                  | 1,070               | 34.3%           | 65.6             | 28.1           |
| Rhode Island   | 172                 | 402               | 241                    | 161                 | 50.8%           | 72.5             | 27.7           |
| South Carolina | 549                 | 1,438             | 836                    | 602                 | 50.2%           | 72.6             | 28.7           |
| South Dakota   | 140                 | 352               | 218                    | 134                 | 52.3%           | 73.8             | 29.2           |
| Tennessee      | 1,532               | 4,064             | 2,397                  | 1,667               | 51.5%           | 72.5             | 29.2           |
| Texas          | 5,892               | 15,683            | 9,145                  | 6,538               | 52.6%           | 73.1             | 29.6           |
| Utah           | 578                 | 1,445             | 997                    | 448                 | 65.4%           | 77.1             | 30.8           |
| Vermont        | 406                 | 1,124             | 586                    | 538                 | 45.5%           | 70.2             | 28.3           |
| Virginia       | 3,327               | 8,566             | 4,967                  | 3,599               | 52.2%           | 73.2             | 29.4           |
| Washington     | 2,822               | 7,446             | 4,564                  | 2,882               | 49.7%           | 71.4             | 31.2           |
| West Virginia  | 215                 | 546               | 248                    | 298                 | 39.4%           | 68.5             | 28.9           |
| Wisconsin      | 1,391               | 3,560             | 2,400                  | 1,160               | 60.5%           | 75.3             | 27.0           |
| Wyoming        | 79                  | 198               | 95                     | 103                 | 39.4%           | 69.8             | 30.9           |