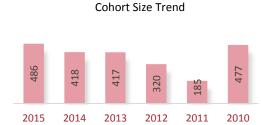

#### Cohort Size Trend

A Cohort is defined as the group of unique candidates who begin the examination process in a calendar year. The 2015 cohort size was 42,439 candidates, which represents a 1,373 candidate (3.3%) increase from 2014. The cohort size increase seen in 2010, and the subsequent drop in 2011, is related largely to the CPA Exam update to the next iteration of computer based testing (CBTe).