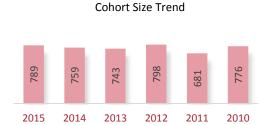

#### Cohort Size Trend

A Cohort is defined as the group of unique candidates who begin the examination process in a calendar year. The 2015 cohort size was 42,439 candidates, which represents a 1,373 candidate (3.3%) increase from 2014. The cohort size increase seen in 2010, and the subsequent drop in 2011, is related largely to the CPA Exam update to the next iteration of computer based testing (CBTe).