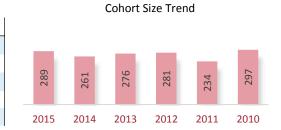

|            |           |       | Exam   | Туре  | Exam Section |       |        | Cohort Size Trend |       |      |          |          |       |       |       |    |
|------------|-----------|-------|--------|-------|--------------|-------|--------|-------------------|-------|------|----------|----------|-------|-------|-------|----|
|            | Overall   |       | FT     | RE    | AUD          | BEC   | FAR    | REG               |       |      |          |          |       |       |       |    |
| Candidates | 248       |       | 248    |       | 117          | 118   | 124    | 106               |       |      |          |          |       |       |       |    |
| Sections   | 465       |       | 465    | -     | 117          | 118   | 124    | 106               |       |      |          |          |       | _     | 01    |    |
| % Pass     | 46.9%     | 4     | 46.9%  | -     | 44.4%        | 49.2% | 44.4%  | 50.0%             | 37    | 7    | 39       | 167      | 5     | 169   | 262   |    |
| Avg Score  | 70.7      |       | 70.7   | -     | 71.7         | 71.7  | 69.0   | 70.5              | 13    | 142  | 5        | 7        | 4     | 1     |       |    |
| Avg Age    | 31.3      |       | 31.3   | -     | 32.1         | 31.5  | 30.6   | 30.8              | 2015  | 2014 | 1 20:    | 13 20    | 12    | 2011  | 2010  |    |
|            |           |       |        |       |              |       |        |                   |       |      |          |          |       |       |       |    |
|            | Gender*   |       | Reside | ence  |              | Cohor | t Year |                   |       | Ag   | e at Tir | ne of Ex | amina | ation |       |    |
|            | Female Ma | ale ( | U.S.A. | Int'l | 2015         | 2014  | 2013   | Other             | <22 2 | 2-23 | 24-25    | 26-27    | 28-2  | 9     | 30-34 | 35 |