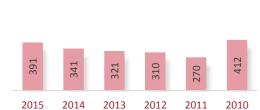

| 58.1%   | 57.1%   |         | 57.1% |       | Overall | 66.6%   | 61.5%   | 62.9%   | 56.5%   | 63.5%   | 54.6%  | 52.7% |
| 2015    | 59.8%   | 55.4%   | 58.2%   | 63.0%   | 62.0%   |         | 56.5% |       | 2015    | 69.9%   | 69.3%   | 63.8%   | 60.7%   | 69.9%   | 60.7%  | 57.7% |
| 2014    | 46.5%   | 55.8%   | 65.1%   | 53.5%   | 48.8%   |         | 60.5% |       | 2014    | 61.1%   | 44.4%   | 55.6%   | 44.4%   | 51.9%   | 53.7%  | 46.3% |
| 2013    | 63.6%   | 36.4%   | 63.6%   | 36.4%   | 45.5%   |         | 36.4% |       | 2013    | 55.6%   | 33.3%   | 88.9%   | 66.7%   | 55.6%   | 11.1%  | 33.3% |
| Other   | 30.0%   | 5.0%    | 10.0%   | 10.0%   | 15.0%   |         | 75.0% |       | Other   | 54.3%   | 54.3%   | 64.3%   | 47.1%   | 37.1%   | 11.4%  | 30.0% |

# Oregon





**Cohort Size Trend** 

|            | Gen    | der*  | Residence Cohor |       | rt Year Age at Time of Examination |       |       |       |       |       |       |       |       |       |       |
|------------|--------|-------|-----------------|-------|------------------------------------|-------|-------|-------|-------|-------|-------|-------|-------|-------|-------|
|            | Female | Male  | U.S.A.          | Int'l | 2015                               | 2014  | 2013  | Other | <22   | 22-23 | 24-25 | 26-27 | 28-29 | 30-34 | 35+   |
| Candidates | 166    | 123   | 786             | 31    | 344                                | 226   | 69    | 115   | 6     | 141   | 170   | 108   | 96    | 168   | 235   |
| Sections   | 357    | 231   | 2,035           | 74    | 785