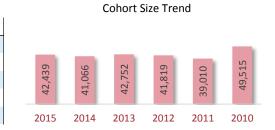

#### Cohort Size Trend

A Cohort is defined as the group of unique candidates who begin the examination process in a calendar year. The 2015 cohort size was 42,439 candidates, which represents a 1,373 candidate (3.3%) increase from 2014. The cohort size increase seen in 2010, and the subsequent drop in 2011, is related largely to the CPA Exam update to the next iteration of computer based testing (CBTe).