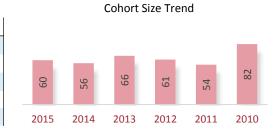

#### Cohort Size Trend

A Cohort is defined as the group of unique candidates who begin the examination process in a calendar year. The 2015 cohort size was 42,439 candidates, which represents a 1,373 candidate (3.3%) increase from 2014. The cohort size increase seen in 2010, and the subsequent drop in 2011, is related largely to the CPA Exam update to the next iteration of computer based testing (CBTe).