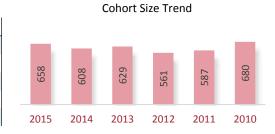

#### Cohort Size Trend

A Cohort is defined as the group of unique candidates who begin the examination process in a calendar year. The 2015 cohort size was 42,439 candidates, which represents a 1,373 candidate (3.3%) increase from 2014. The cohort size increase seen in 2010, and the subsequent drop in 2011, is related largely to the CPA Exam update to the next iteration of computer based testing (CBTe).