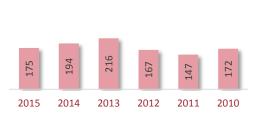

This section contains data of candidate performance for each jurisdiction. The jurisdictions independently provide data to NASBA, which may occasionally result in incomplete information.

|            |         | Exam  | Туре  |       |       |       |       |
|------------|---------|-------|-------|-------|-------|-------|-------|
|            | Overall | FT    | RE    | AUD   | BEC   | FAR   | REG   |
| Candidates | 344     | 248   | 196   | 191   | 169   | 185   | 166   |
| Sections   | 864     | 465   | 399   | 222   | 208   | 236   | 198   |
| % Pass     | 46.0%   | 46.9% | 44.9% | 49.6% | 47.1% | 40.3% | 47.5% |
| Avg Score  | 71.0    | 70.7  | 71.4  | 73.2  | 71.7  | 68.6  | 70.8  |
| Avg Age    | 31.5    | 31.3  | 31.8  | 31.9  | 32.0  | 30.7  | 31.4  |
|            |         |       |       |       |       |       |       |

From 1st Section: Attempted

|       | Cand | Secs | % Tot | % Pass | Score |
|-------|------|------|-------|--------|-------|
| <6    | 165  | 331  | 48.0% | 45.3%  | 70.3  |
| <12   | 86   | 144  | 25.0% | 56.9%  | 74.2  |
| <18   | 64   | 107  | 18.6% | 45.8%  | 70.7  |
| <24   | 26   | 44   | 7.6%  | 36.4%  | 69.6  |
| >24   | 102  | 238  | 29.7% | 42.0%  | 70.6  |
| Γotal | 344  | 864  | 100%  | 46.0%  | 71.0  |