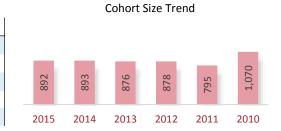

|            |           |       | Exam   | Туре  | Exam Section |       |        | Cohort Size Trend |       |      |          |          |       |       |       |    |
|------------|-----------|-------|--------|-------|--------------|-------|--------|-------------------|-------|------|----------|----------|-------|-------|-------|----|
|            | Overall   |       | FT     | RE    | AUD          | BEC   | FAR    | REG               |       |      |          |          |       |       |       |    |
| Candidates | 248       |       | 248    |       | 117          | 118   | 124    | 106               |       |      |          |          |       |       |       |    |
| Sections   | 465       |       | 465    | -     | 117          | 118   | 124    | 106               |       |      |          |          |       | _     | 01    |    |
| % Pass     | 46.9%     | 4     | 46.9%  | -     | 44.4%        | 49.2% | 44.4%  | 50.0%             | 37    | 7    | 39       | 167      | 5     | 169   | 262   |    |
| Avg Score  | 70.7      |       | 70.7   | -     | 71.7         | 71.7  | 69.0   | 70.5              | 13    | 142  | 5        | 7        | 4     | 1     |       |    |
| Avg Age    | 31.3      |       | 31.3   | -     | 32.1         | 31.5  | 30.6   | 30.8              | 2015  | 2014 | 1 20:    | 13 20    | 12    | 2011  | 2010  |    |
|            |           |       |        |       |              |       |        |                   |       |      |          |          |       |       |       |    |
|            | Gender*   |       | Reside | ence  |              | Cohor | t Year |                   |       | Ag   | e at Tir | ne of Ex | amina | ation |       |    |
|            | Female Ma | ale ( | U.S.A. | Int'l | 2015         | 2014  | 2013   | Other             | <22 2 | 2-23 | 24-25    | 26-27    | 28-2  | 9     | 30-34 | 35 |