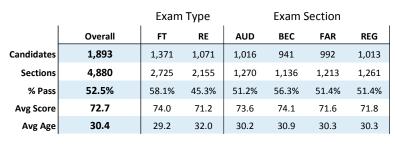

## Overall

This portion of the report provides the highest level overview of examination volume and performance. In 2015, a total of 93,742 unique candidates passed 48.4% of the 240,882 section attempts with an average score of 71.5. These candidates had an average age of 29.3 years at the time of examination.

|            |         | Exam    | Туре    |        | Exam S | Section |        |
|------------|---------|---------|---------|--------|--------|---------|--------|
|            | Overall | FT      | RE      | AUD    | BEC    | FAR     | REG    |
| Candidates | 93,742  | 70,228  | 49,338  | 51,787 | 46,477 | 50,095  | 47,300 |
| Sections   | 240,882 | 140,099 | 100,783 | 65,379 | 55,034 | 61,173  | 59,296 |
| % Pass     | 48.4%   | 52.3%   | 42.4%   | 46.7%  | 54.0%  | 46.3%   | 48.1%  |
| Avg Score  | 71.5    | 71.7    | 70.9    | 72.3   | 73.4   | 69.8    | 70.8   |
| Avg Age    | 29.3    | 28.3    | 30.6    | 29.3   | 29.6   | 29.2    | 29.1   |