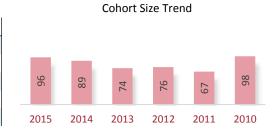

|            |           |       | Exam   | Туре  | Exam Section |       |        | Cohort Size Trend |       |      |          |          |       |       |       |    |
|------------|-----------|-------|--------|-------|--------------|-------|--------|-------------------|-------|------|----------|----------|-------|-------|-------|----|
|            | Overall   |       | FT     | RE    | AUD          | BEC   | FAR    | REG               |       |      |          |          |       |       |       |    |
| Candidates | 248       |       | 248    |       | 117          | 118   | 124    | 106               |       |      |          |          |       |       |       |    |
| Sections   | 465       |       | 465    | -     | 117          | 118   | 124    | 106               |       |      |          |          |       | _     | 01    |    |
| % Pass     | 46.9%     | 4     | 46.9%  | -     | 44.4%        | 49.2% | 44.4%  | 50.0%             | 37    | 7    | 39       | 167      | 5     | 169   | 262   |    |
| Avg Score  | 70.7      |       | 70.7   | -     | 71.7         | 71.7  | 69.0   | 70.5              | 13    | 142  | 5        | 7        | 4     | 1     |       |    |
| Avg Age    | 31.3      |       | 31.3   | -     | 32.1         | 31.5  | 30.6   | 30.8              | 2015  | 2014 | 1 20:    | 13 20    | 12    | 2011  | 2010  |    |
|            |           |       |        |       |              |       |        |                   |       |      |          |          |       |       |       |    |
|            | Gender*   |       | Reside | ence  |              | Cohor | t Year |                   |       | Ag   | e at Tir | ne of Ex | amina | ation |       |    |
|            | Female Ma | ale ( | U.S.A. | Int'l | 2015         | 2014  | 2013   | Other             | <22 2 | 2-23 | 24-25    | 26-27    | 28-2  | 9     | 30-34 | 35 |