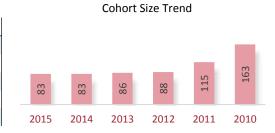

#### Cohort Size Trend

A Cohort is defined as the group of unique candidates who begin the examination process in a calendar year. The 2015 cohort size was 42,439 candidates, which represents a 1,373 candidate (3.3%) increase from 2014. The cohort size increase seen in 2010, and the subsequent drop in 2011, is related largely to the CPA Exam update to the next iteration of computer based testing (CBTe).