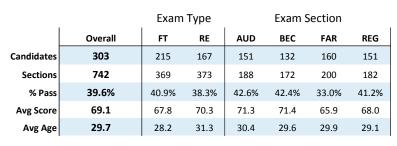

This section contains data of candidate performance for each jurisdiction. The jurisdictions independently provide data to NASBA, which may occasionally result in incomplete information.

|            |         | Exam  | Туре  |       |       |       |       |
|------------|---------|-------|-------|-------|-------|-------|-------|
|            | Overall | FT    | RE    | AUD   | BEC   | FAR   | REG   |
| Candidates | 344     | 248   | 196   | 191   | 169   | 185   | 166   |
| Sections   | 864     | 465   | 399   | 222   | 208   | 236   | 198   |
| % Pass     | 46.0%   | 46.9% | 44.9% | 49.6% | 47.1% | 40.3% | 47.5% |
| Avg Score  | 71.0    | 70.7  | 71.4  | 73.2  | 71.7  | 68.6  | 70.8  |
| Avg Age    | 31.5    | 31.3  | 31.8  | 31.9  | 32.0  | 30.7  | 31.4  |
|            |         |       |       |       |       |       |       |