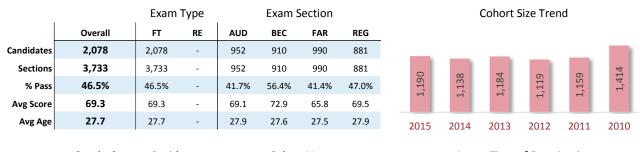

## Overall

This portion of the report provides the highest level overview of examination volume and performance. In 2015, a total of 93,742 unique candidates passed 48.4% of the 240,882 section attempts with an average score of 71.5. These candidates had an average age of 29.3 years at the time of examination.

|            |         | Exam    | Туре    |        | Exam S | Section |        |
|------------|---------|---------|---------|--------|--------|---------|--------|
|            | Overall | FT      | RE      | AUD    | BEC    | FAR     | REG    |
| Candidates | 93,742  | 70,228  | 49,338  | 51,787 | 46,477 | 50,095  | 47,300 |
| Sections   | 240,882 | 140,099 | 100,783 | 65,379 | 55,034 | 61,173  | 59,296 |
| % Pass     | 48.4%   | 52.3%   | 42.4%   | 46.7%  | 54.0%  | 46.3%   | 48.1%  |
| Avg Score  | 71.5    | 71.7    | 70.9    | 72.3   | 73.4   | 69.8    | 70.8   |
| Avg Age    | 29.3    | 28.3    | 30.6    | 29.3   | 29.6   | 29.2    | 29.1   |

#### Cohort Size Trend

A Cohort is defined as the group of unique candidates who begin the examination process in a calendar year. The 2015 cohort size was 42,439 candidates, which represents a 1,373 candidate (3.3%) increase from 2014. The cohort size increase seen in 2010, and the subsequent drop in 2011, is related largely to the CPA Exam update to the next iteration of computer based testing (CBTe).