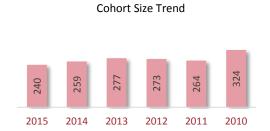

#### Cohort Size Trend

A Cohort is defined as the group of unique candidates who begin the examination process in a calendar year. The 2015 cohort size was 42,439 candidates, which represents a 1,373 candidate (3.3%) increase from 2014. The cohort size increase seen in 2010, and the subsequent drop in 2011, is related largely to the CPA Exam update to the next iteration of computer based testing (CBTe).