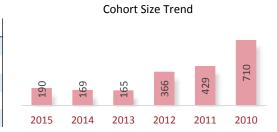

|            |           |       | Exam   | Туре  | Exam Section |       |        | Cohort Size Trend |       |      |          |          |       |       |       |    |
|------------|-----------|-------|--------|-------|--------------|-------|--------|-------------------|-------|------|----------|----------|-------|-------|-------|----|
|            | Overall   |       | FT     | RE    | AUD          | BEC   | FAR    | REG               |       |      |          |          |       |       |       |    |
| Candidates | 248       |       | 248    |       | 117          | 118   | 124    | 106               |       |      |          |          |       |       |       |    |
| Sections   | 465       |       | 465    | -     | 117          | 118   | 124    | 106               |       |      |          |          |       | _     | 01    |    |
| % Pass     | 46.9%     | 4     | 46.9%  | -     | 44.4%        | 49.2% | 44.4%  | 50.0%             | 37    | 7    | 39       | 167      | 5     | 169   | 262   |    |
| Avg Score  | 70.7      |       | 70.7   | -     | 71.7         | 71.7  | 69.0   | 70.5              | 13    | 142  | 5        | 7        | 4     | 1     |       |    |
| Avg Age    | 31.3      |       | 31.3   | -     | 32.1         | 31.5  | 30.6   | 30.8              | 2015  | 2014 | 1 20:    | 13 20    | 12    | 2011  | 2010  |    |
|            |           |       |        |       |              |       |        |                   |       |      |          |          |       |       |       |    |
|            | Gender*   |       | Reside | ence  |              | Cohor | t Year |                   |       | Ag   | e at Tir | ne of Ex | amina | ation |       |    |
|            | Female Ma | ale ( | U.S.A. | Int'l | 2015         | 2014  | 2013   | Other             | <22 2 | 2-23 | 24-25    | 26-27    | 28-2  | 9     | 30-34 | 35 |