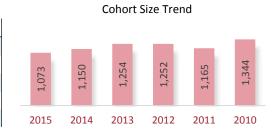

#### Cohort Size Trend

A Cohort is defined as the group of unique candidates who begin the examination process in a calendar year. The 2015 cohort size was 42,439 candidates, which represents a 1,373 candidate (3.3%) increase from 2014. The cohort size increase seen in 2010, and the subsequent drop in 2011, is related largely to the CPA Exam update to the next iteration of computer based testing (CBTe).