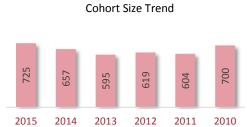

#### Cohort Size Trend

A Cohort is defined as the group of unique candidates who begin the examination process in a calendar year. The 2015 cohort size was 42,439 candidates, which represents a 1,373 candidate (3.3%) increase from 2014. The cohort size increase seen in 2010, and the subsequent drop in 2011, is related largely to the CPA Exam update to the next iteration of computer based testing (CBTe).