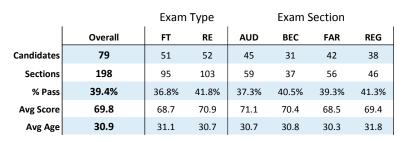

|            |           |       | Exam   | Туре  | Exam Section |       |        | Cohort Size Trend |       |      |          |          |       |       |       |    |
|------------|-----------|-------|--------|-------|--------------|-------|--------|-------------------|-------|------|----------|----------|-------|-------|-------|----|
|            | Overall   |       | FT     | RE    | AUD          | BEC   | FAR    | REG               |       |      |          |          |       |       |       |    |
| Candidates | 248       |       | 248    |       | 117          | 118   | 124    | 106               |       |      |          |          |       |       |       |    |
| Sections   | 465       |       | 465    | -     | 117          | 118   | 124    | 106               |       |      |          |          |       | _     | 01    |    |
| % Pass     | 46.9%     | 4     | 46.9%  | -     | 44.4%        | 49.2% | 44.4%  | 50.0%             | 37    | 7    | 39       | 167      | 5     | 169   | 262   |    |
| Avg Score  | 70.7      |       | 70.7   | -     | 71.7         | 71.7  | 69.0   | 70.5              | 13    | 142  | 5        | 7        | 4     | 1     |       |    |
| Avg Age    | 31.3      |       | 31.3   | -     | 32.1         | 31.5  | 30.6   | 30.8              | 2015  | 2014 | 1 20:    | 13 20    | 12    | 2011  | 2010  |    |
|            |           |       |        |       |              |       |        |                   |       |      |          |          |       |       |       |    |
|            | Gender*   |       | Reside | ence  |              | Cohor | t Year |                   |       | Ag   | e at Tir | ne of Ex | amina | ation |       |    |
|            | Female Ma | ale ( | U.S.A. | Int'l | 2015         | 2014  | 2013   | Other             | <22 2 | 2-23 | 24-25    | 26-27    | 28-2  | 9     | 30-34 | 35 |

|            | Gen    | uer · | Resid  | ence  | Conort Year |       |       |       | Age at Time of Examination |       |       |       |       |       |       |
|------------|--------|-------|--------|-------|-------------|-------|-------|-------|----------------------------|-------|-------|-------|-------|-------|-------|
|            | Female | Male  | U.S.A. | Int'l | 2015        | 2014  | 2013  | Other | <22                        | 22-23 | 24-25 | 26-27 | 28-29 | 30-34 | 35+   |
| Candidates | 82     | 59    | 248    | -     | 137         | 66    | 22    | 23    | -                          | 28    | 57    | 43    | 26    | 56    | 57    |
| Sections   | 118    | 103   | 465    | -     | 291         | 119   | 27    | 28    | -                          | 60    | 93    | 72    | 38    | 103   | 99    |
| % Pass     | 46.6%  | 47.6% | 46.9%  | -     | 45.4%       | 54.6% | 44.4% | 22.5% | -                          | 53.3% | 43.0% | 58.3% | 36.8% | 48.5% | 40.4% |
| Avg Score  | 70.1   | 72.3  | 70.7   | -     | 70.4        | 72.5  | 70.7  | 67.2  | -                          | 72.7  | 69.0  | 75.1  | 69.7  | 71.8  | 67.2  |
| Avg Age    | 31.4   | 32.4  | 31.3   | -     | 30.2        | 32.8  | 31.2  | 34.7  | -                          | 23.4  | 25.0  | 26.8  | 28.9  | 32.3  | 44.9  |
|            |        |       |        |       |             |       |       |       |                            |       |       |       |       |       |       |