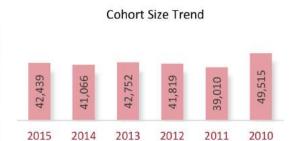

#### Cohort Size Trend

A Cohort is defined as the group of unique candidates who begin the examination process in a calendar year. The 2015 cohort size was 42,439 candidates, which represents a 1,373 candidate (3.3%) increase from 2014. The cohort size increase seen in 2010, and the subsequent drop in 2011, is related largely to the CPA Exam update to the next iteration of computer based testing (CBTe).