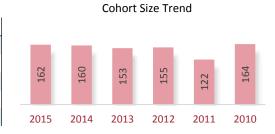

#### Cohort Size Trend

A Cohort is defined as the group of unique candidates who begin the examination process in a calendar year. The 2015 cohort size was 42,439 candidates, which represents a 1,373 candidate (3.3%) increase from 2014. The cohort size increase seen in 2010, and the subsequent drop in 2011, is related largely to the CPA Exam update to the next iteration of computer based testing (CBTe).