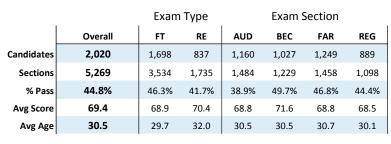

| From | 1st Section: Attem | pted |
|------|--------------------|------|
|------|--------------------|------|

| i i          |       |       |       |        |       |  |
|--------------|-------|-------|-------|--------|-------|--|
|              | Cand  | Secs  | % Tot | % Pass | Score |  |
| <6           | 1,470 | 3,235 | 72.8% | 45.4%  | 68.6  |  |
| <12          | 523   | 882   | 25.9% | 46.6%  | 70.9  |  |
| <18          | 280   | 459   | 13.9% | 41.8%  | 70.9  |  |
| <24          | 126   | 221   | 6.2%  | 43.9%  | 69.7  |  |
| >24          | 198   | 472   | 9.8%  | 40.5%  | 70.2  |  |
| <b>Total</b> | 2.020 | 5,269 | 100%  | 44.8%  | 69.4  |  |