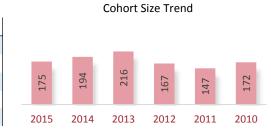

This section contains data of candidate performance for each jurisdiction. The jurisdictions independently provide data to NASBA, which may occasionally result in incomplete information.

|            |         | Exam  | Туре  |       |       |       |       |
|------------|---------|-------|-------|-------|-------|-------|-------|
|            | Overall | FT    | RE    | AUD   | BEC   | FAR   | REG   |
| Candidates | 344     | 248   | 196   | 191   | 169   | 185   | 166   |
| Sections   | 864     | 465   | 399   | 222   | 208   | 236   | 198   |
| % Pass     | 46.0%   | 46.9% | 44.9% | 49.6% | 47.1% | 40.3% | 47.5% |
| Avg Score  | 71.0    | 70.7  | 71.4  | 73.2  | 71.7  | 68.6  | 70.8  |
| Avg Age    | 31.5    | 31.3  | 31.8  | 31.9  | 32.0  | 30.7  | 31.4  |
|            |         |       |       |       |       |       |       |

From 1st Section: Attempted

|       | Cand | Secs | % Tot | % Pass | Score |
|-------|------|------|-------|--------|-------|
| <6    | 165  | 331  | 48.0% | 45.3%  | 70.3  |
| <12   | 86   | 144  | 25.0% | 56.9%  | 74.2  |
| <18   | 64   | 107  | 18.6% | 45.8%  | 70.7  |
| <24   | 26   | 44   | 7.6%  | 36.4%  | 69.6  |
| >24   | 102  | 238  | 29.7% | 42.0%  | 70.6  |
| Γotal | 344  | 864  | 100%  | 46.0%  | 71.0  |