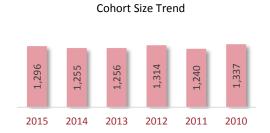

#### Cohort Size Trend

A Cohort is defined as the group of unique candidates who begin the examination process in a calendar year. The 2015 cohort size was 42,439 candidates, which represents a 1,373 candidate (3.3%) increase from 2014. The cohort size increase seen in 2010, and the subsequent drop in 2011, is related largely to the CPA Exam update to the next iteration of computer based testing (CBTe).