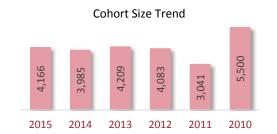

#### Cohort Size Trend

A Cohort is defined as the group of unique candidates who begin the examination process in a calendar year. The 2015 cohort size was 42,439 candidates, which represents a 1,373 candidate (3.3%) increase from 2014. The cohort size increase seen in 2010, and the subsequent drop in 2011, is related largely to the CPA Exam update to the next iteration of computer based testing (CBTe).