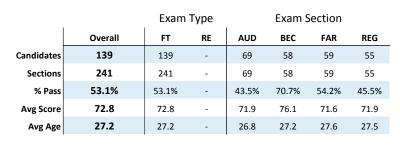

This section contains data of candidate performance for each jurisdiction. The jurisdictions independently provide data to NASBA, which may occasionally result in incomplete information.

|            |         | Exam  | Туре  |       |       |       |       |
|------------|---------|-------|-------|-------|-------|-------|-------|
|            | Overall | FT    | RE    | AUD   | BEC   | FAR   | REG   |
| Candidates | 344     | 248   | 196   | 191   | 169   | 185   | 166   |
| Sections   | 864     | 465   | 399   | 222   | 208   | 236   | 198   |
| % Pass     | 46.0%   | 46.9% | 44.9% | 49.6% | 47.1% | 40.3% | 47.5% |
| Avg Score  | 71.0    | 70.7  | 71.4  | 73.2  | 71.7  | 68.6  | 70.8  |
| Avg Age    | 31.5    | 31.3  | 31.8  | 31.9  | 32.0  | 30.7  | 31.4  |
|            |         |       |       |       |       |       |       |