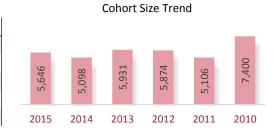

#### Cohort Size Trend

A Cohort is defined as the group of unique candidates who begin the examination process in a calendar year. The 2015 cohort size was 42,439 candidates, which represents a 1,373 candidate (3.3%) increase from 2014. The cohort size increase seen in 2010, and the subsequent drop in 2011, is related largely to the CPA Exam update to the next iteration of computer based testing (CBTe).