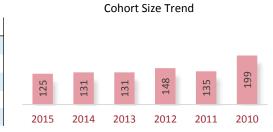

|            |           |       | Exam   | Туре  | Exam Section |       |        | Cohort Size Trend |       |      |          |          |       |       |       |    |
|------------|-----------|-------|--------|-------|--------------|-------|--------|-------------------|-------|------|----------|----------|-------|-------|-------|----|
|            | Overall   |       | FT     | RE    | AUD          | BEC   | FAR    | REG               |       |      |          |          |       |       |       |    |
| Candidates | 248       |       | 248    |       | 117          | 118   | 124    | 106               |       |      |          |          |       |       |       |    |
| Sections   | 465       |       | 465    | -     | 117          | 118   | 124    | 106               |       |      |          |          |       | _     | 01    |    |
| % Pass     | 46.9%     | 4     | 46.9%  | -     | 44.4%        | 49.2% | 44.4%  | 50.0%             | 37    | 7    | 39       | 167      | 5     | 169   | 262   |    |
| Avg Score  | 70.7      |       | 70.7   | -     | 71.7         | 71.7  | 69.0   | 70.5              | 13    | 142  | 5        | 7        | 4     | 1     |       |    |
| Avg Age    | 31.3      |       | 31.3   | -     | 32.1         | 31.5  | 30.6   | 30.8              | 2015  | 2014 | 1 20:    | 13 20    | 12    | 2011  | 2010  |    |
|            |           |       |        |       |              |       |        |                   |       |      |          |          |       |       |       |    |
|            | Gender*   |       | Reside | ence  |              | Cohor | t Year |                   |       | Ag   | e at Tir | ne of Ex | amina | ation |       |    |
|            | Female Ma | ale ( | U.S.A. | Int'l | 2015         | 2014  | 2013   | Other             | <22 2 | 2-23 | 24-25    | 26-27    | 28-2  | 9     | 30-34 | 35 |