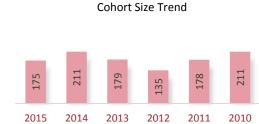

#### Cohort Size Trend

A Cohort is defined as the group of unique candidates who begin the examination process in a calendar year. The 2015 cohort size was 42,439 candidates, which represents a 1,373 candidate (3.3%) increase from 2014. The cohort size increase seen in 2010, and the subsequent drop in 2011, is related largely to the CPA Exam update to the next iteration of computer based testing (CBTe).