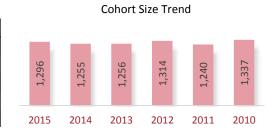

#### Cohort Size Trend

A Cohort is defined as the group of unique candidates who begin the examination process in a calendar year. The 2015 cohort size was 42,439 candidates, which represents a 1,373 candidate (3.3%) increase from 2014. The cohort size increase seen in 2010, and the subsequent drop in 2011, is related largely to the CPA Exam update to the next iteration of computer based testing (CBTe).