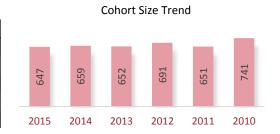

| From | 1st Section: Attem | pted |
|------|--------------------|------|
|------|--------------------|------|

| i i          |       |       |       |        |       |  |
|--------------|-------|-------|-------|--------|-------|--|
|              | Cand  | Secs  | % Tot | % Pass | Score |  |
| <6           | 1,470 | 3,235 | 72.8% | 45.4%  | 68.6  |  |
| <12          | 523   | 882   | 25.9% | 46.6%  | 70.9  |  |
| <18          | 280   | 459   | 13.9% | 41.8%  | 70.9  |  |
| <24          | 126   | 221   | 6.2%  | 43.9%  | 69.7  |  |
| >24          | 198   | 472   | 9.8%  | 40.5%  | 70.2  |  |
| <b>Total</b> | 2.020 | 5,269 | 100%  | 44.8%  | 69.4  |  |