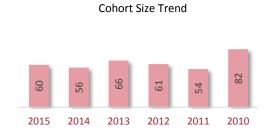

#### Cohort Size Trend

A Cohort is defined as the group of unique candidates who begin the examination process in a calendar year. The 2015 cohort size was 42,439 candidates, which represents a 1,373 candidate (3.3%) increase from 2014. The cohort size increase seen in 2010, and the subsequent drop in 2011, is related largely to the CPA Exam update to the next iteration of computer based testing (CBTe).