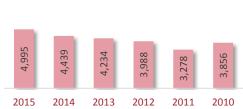

#### Cohort Size Trend

A Cohort is defined as the group of unique candidates who begin the examination process in a calendar year. The 2015 cohort size was 42,439 candidates, which represents a 1,373 candidate (3.3%) increase from 2014. The cohort size increase seen in 2010, and the subsequent drop in 2011, is related largely to the CPA Exam update to the next iteration of computer based testing (CBTe).