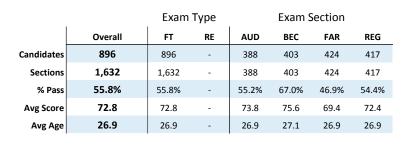

42.4%

62.3%

54.3%

46.0%

70.7%

61.8%

54.6%

|            |         | Exam    | Туре |        |        |        |        |
|------------|---------|---------|------|--------|--------|--------|--------|
|            | Overall | FT      | RE   | AUD    | BEC    | FAR    | REG    |
| Candidates | 70,209  | 70,209  | -    | 35,668 | 34,247 | 36,356 | 33,830 |
| Sections   | 140,101 | 140,101 | -    | 35,668 | 34,247 | 36,356 | 33,830 |
| % Pass     | 55.0%   | 55.0%   | -    | 50.7%  | 65.1%  | 51.6%  | 53.0%  |
| Avg Score  | 72.6    | 72.6    | -    | 73.0   | 75.5   | 70.5   | 71.6   |
| Avg Age    | 27.8    | 27.8    | -    | 27.8   | 27.8   | 27.9   | 27.9   |
|            |         | •       |      |        |        |        |        |