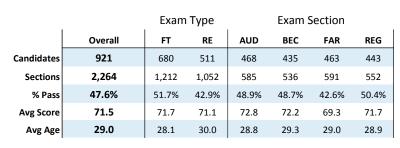

# Jurisdiction Summary Statistics: All Testing Windows

Summary of Examination data for each Jurisdiction with more than 5 candidates

| Jurisdiction         | Candidates<br>Total | Sections<br>Total | Sections<br>First-Time | Sections<br>Re-Exam | Percent<br>Pass | Average<br>Score | Average<br>Age |
|----------------------|---------------------|-------------------|------------------------|---------------------|-----------------|------------------|----------------|
| Alabama              | 342                 | 864               | 465                    | 399                 | 46.0%           | 71.0             | 31.5           |
| Alaska               | 2,019               | 5,269             | 3,534                  | 1,735               | 44.8%           | 69.4             | 30.5           |
| Arizona              | 923                 | 2,300             | 1,394                  | 906                 | 55.8%           | 73.6             | 30.2           |
| Arkansas             | 428                 | 1,152             | 597                    | 555                 | 46.4%           | 70.7             | 29.0           |
| California           | 12,840              | 31,909            | 17,860                 | 14,049              | 46.6%           | 70.9             | 29.7           |
| Colorado             | 1,890               | 4,881             | 2,726                  | 2,155               | 52.5%           | 72.8             | 30.4           |
| Connecticut          | 1,200               | 2,986             | 1,632                  | 1,354               | 49.5%           | 71.8             | 27.9           |
| Delaware             | 443                 | 1,074             | 536                    | 538                 | 42.6%           | 69.7             | 31.5           |
| District of Columbia | 199                 | 478               | 299                    | 179                 | 49.0%           | 70.8             | 29.9           |
| Florida              | 3,148               | 7,624             | 4,571                  | 3,053               | 52.3%           | 73.0             | 30.6           |
| Georgia              | 3,186               | 7,961             | 4,751                  | 3,210               | 52.3%           | 72.9             | 29.1           |
| Guam                 | 906                 | 2,469             | 1,441                  | 1,028               | 43.8%           | 69.4             | 32.3           |
| Hawaii               | 302                 | 742               | 369                    | 373                 | 39.6%           | 69.1             | 29.7           |
| Idaho                | 325                 | 827               | 484                    | 343                 | 48.3%           | 71.4             | 30.7           |
| Illinois             | 4,878               | 13,180            | 7,951                  | 5,229               | 53.0%           | 73.0             | 27.8           |
| Indiana              | 1,318               | 3,631             | 2,150                  | 1,481               | 49.9%           | 71.8             | 27.9           |
| lowa                 | 645                 | 1,769             | 1,169                  | 600                 | 55.2%           | 73.1             | 26.4           |
| Kansas               | 336                 | 913               | 539                    | 374                 | 53.2%           | 73.6             | 28.2           |
| Kentucky             | 842                 | 2,238             | 1,293                  | 945                 | 49.4%           | 73.0             | 28.4           |
| Louisiana            | 921                 | 2,236             | 1,212                  | 1,052               | 49.4%           | 71.5             | 29.0           |
| Maine                | 1,158               | 3,194             | 1,934                  | 1,260               | 46.0%           | 70.1             | 31.2           |
| Maryland             | 1,723               | ,                 | 2,222                  | 2,026               | 43.4%           | 70.1             | 29.8           |
| Massachusetts        | 2,842               | 4,248<br>7,348    | •                      | •                   | 54.4%           | 73.5             | 26.8           |
|                      | 2,042               | 7,346<br>5,361    | 4,513<br>3,355         | 2,835<br>2,006      | 54.6%           | 73.5<br>73.5     | 27.6           |
| Michigan             | 2,025<br>1,554      | ,                 | 2,730                  | •                   | 53.6%           | 73.4             | 26.8           |
| Mississippi          | 328                 | 4,280             | ·                      | 1,550               |                 |                  |                |
| Mississippi          |                     | 824               | 403                    | 421                 | 37.6%           | 68.3             | 29.4           |
| Mantana              | 1,228               | 3,479             | 2,293                  | 1,186               | 58.5%           | 74.9             | 27.3           |
| Montana              | 824                 | 2,520             | 1,494                  | 1,026               | 42.9%           | 68.2             | 28.5           |
| Nebraska             | 312                 | 867               | 573                    | 294                 | 55.8%           | 73.5             | 27.1           |
| Nevada               | 361                 | 988               | 560                    | 428                 | 46.9%           | 71.4             | 30.7           |
| New Hampshire        | 2,569               | 6,223             | 2,649                  | 3,574               | 43.2%           | 70.1             | 31.2           |
| New Jersey           | 2,852               | 7,015             | 3,733                  | 3,282               | 42.7%           | 69.6             | 28.5           |
| New Mexico           | 423                 | 1,058             | 579                    | 479                 | 43.6%           | 69.8             | 32.5           |
| New York             | 11,141              | 27,849            | 16,025                 | 11,824              | 49.2%           | 71.7             | 27.4           |
| North Carolina       | 1,762               | 4,999             | 3,181                  | 1,818               | 54.3%           | 73.3             | 28.5           |