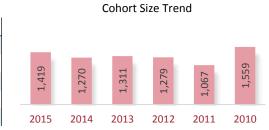

#### Cohort Size Trend

A Cohort is defined as the group of unique candidates who begin the examination process in a calendar year. The 2015 cohort size was 42,439 candidates, which represents a 1,373 candidate (3.3%) increase from 2014. The cohort size increase seen in 2010, and the subsequent drop in 2011, is related largely to the CPA Exam update to the next iteration of computer based testing (CBTe).