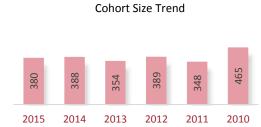

#### Cohort Size Trend

A Cohort is defined as the group of unique candidates who begin the examination process in a calendar year. The 2015 cohort size was 42,439 candidates, which represents a 1,373 candidate (3.3%) increase from 2014. The cohort size increase seen in 2010, and the subsequent drop in 2011, is related largely to the CPA Exam update to the next iteration of computer based testing (CBTe).