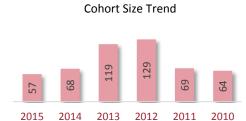

#### Cohort Size Trend

A Cohort is defined as the group of unique candidates who begin the examination process in a calendar year. The 2015 cohort size was 42,439 candidates, which represents a 1,373 candidate (3.3%) increase from 2014. The cohort size increase seen in 2010, and the subsequent drop in 2011, is related largely to the CPA Exam update to the next iteration of computer based testing (CBTe).