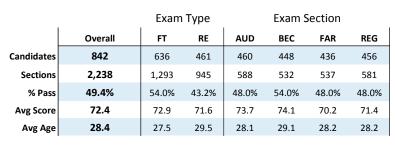

# Jurisdiction Summary Statistics: All Testing Windows

Summary of Examination data for each Jurisdiction with more than 5 candidates

| Jurisdiction         | Candidates<br>Total | Sections<br>Total | Sections<br>First-Time | Sections<br>Re-Exam | Percent<br>Pass | Average<br>Score | Average<br>Age |
|----------------------|---------------------|-------------------|------------------------|---------------------|-----------------|------------------|----------------|
| Alabama              | 342                 | 864               | 465                    | 399                 | 46.0%           | 71.0             | 31.5           |
| Alaska               | 2,019               | 5,269             | 3,534                  | 1,735               | 44.8%           | 69.4             | 30.5           |
| Arizona              | 923                 | 2,300             | 1,394                  | 906                 | 55.8%           | 73.6             | 30.2           |
| Arkansas             | 428                 | 1,152             | 597                    | 555                 | 46.4%           | 70.7             | 29.0           |
| California           | 12,840              | 31,909            | 17,860                 | 14,049              | 46.6%           | 70.9             | 29.7           |
| Colorado             | 1,890               | 4,881             | 2,726                  | 2,155               | 52.5%           | 72.8             | 30.4           |
| Connecticut          | 1,200               | 2,986             | 1,632                  | 1,354               | 49.5%           | 71.8             | 27.9           |
| Delaware             | 443                 | 1,074             | 536                    | 538                 | 42.6%           | 69.7             | 31.5           |
| District of Columbia | 199                 | 478               | 299                    | 179                 | 49.0%           | 70.8             | 29.9           |
| Florida              | 3,148               | 7,624             | 4,571                  | 3,053               | 52.3%           | 73.0             | 30.6           |
| Georgia              | 3,186               | 7,961             | 4,751                  | 3,210               | 52.3%           | 72.9             | 29.1           |
| Guam                 | 906                 | 2,469             | 1,441                  | 1,028               | 43.8%           | 69.4             | 32.3           |
| Hawaii               | 302                 | 742               | 369                    | 373                 | 39.6%           | 69.1             | 29.7           |
| Idaho                | 325                 | 827               | 484                    | 343                 | 48.3%           | 71.4             | 30.7           |
| Illinois             | 4,878               | 13,180            | 7,951                  | 5,229               | 53.0%           | 73.0             | 27.8           |
| Indiana              | 1,318               | 3,631             | 2,150                  | 1,481               | 49.9%           | 71.8             | 27.9           |
| lowa                 | 645                 | 1,769             | 1,169                  | 600                 | 55.2%           | 73.1             | 26.4           |
| Kansas               | 336                 | 913               | 539                    | 374                 | 53.2%           | 73.6             | 28.2           |
| Kentucky             | 842                 | 2,238             | 1,293                  | 945                 | 49.4%           | 73.0             | 28.4           |
| Louisiana            | 921                 | 2,236             | 1,212                  | 1,052               | 49.4%           | 71.5             | 29.0           |
| Maine                | 1,158               | 3,194             | 1,934                  | 1,260               | 46.0%           | 70.1             | 31.2           |
| Maryland             | 1,723               | ,                 | 2,222                  | 2,026               | 43.4%           | 70.1             | 29.8           |
| Massachusetts        | 2,842               | 4,248<br>7,348    | •                      | •                   | 54.4%           | 73.5             | 26.8           |
|                      | 2,042               | 7,346<br>5,361    | 4,513<br>3,355         | 2,835<br>2,006      | 54.6%           | 73.5<br>73.5     | 27.6           |
| Michigan             | 2,025<br>1,554      | ,                 | 2,730                  | •                   | 53.6%           | 73.4             | 26.8           |
| Mississippi          | 328                 | 4,280             | ·                      | 1,550               |                 |                  |                |
| Mississippi          |                     | 824               | 403                    | 421                 | 37.6%           | 68.3             | 29.4           |
| Mantana              | 1,228               | 3,479             | 2,293                  | 1,186               | 58.5%           | 74.9             | 27.3           |
| Montana              | 824                 | 2,520             | 1,494                  | 1,026               | 42.9%           | 68.2             | 28.5           |
| Nebraska             | 312                 | 867               | 573                    | 294                 | 55.8%           | 73.5             | 27.1           |
| Nevada               | 361                 | 988               | 560                    | 428                 | 46.9%           | 71.4             | 30.7           |
| New Hampshire        | 2,569               | 6,223             | 2,649                  | 3,574               | 43.2%           | 70.1             | 31.2           |
| New Jersey           | 2,852               | 7,015             | 3,733                  | 3,282               | 42.7%           | 69.6             | 28.5           |
| New Mexico           | 423                 | 1,058             | 579                    | 479                 | 43.6%           | 69.8             | 32.5           |
| New York             | 11,141              | 27,849            | 16,025                 | 11,824              | 49.2%           | 71.7             | 27.4           |
| North Carolina       | 1,762               | 4,999             | 3,181                  | 1,818               | 54.3%           | 73.3             | 28.5           |