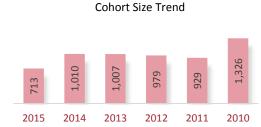

#### Cohort Size Trend

A Cohort is defined as the group of unique candidates who begin the examination process in a calendar year. The 2015 cohort size was 42,439 candidates, which represents a 1,373 candidate (3.3%) increase from 2014. The cohort size increase seen in 2010, and the subsequent drop in 2011, is related largely to the CPA Exam update to the next iteration of computer based testing (CBTe).