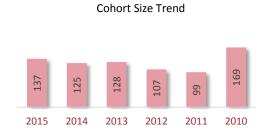

|            |           |       | Exam   | Туре  | Exam Section |       |        | Cohort Size Trend |       |      |          |          |       |       |       |    |
|------------|-----------|-------|--------|-------|--------------|-------|--------|-------------------|-------|------|----------|----------|-------|-------|-------|----|
|            | Overall   |       | FT     | RE    | AUD          | BEC   | FAR    | REG               |       |      |          |          |       |       |       |    |
| Candidates | 248       |       | 248    |       | 117          | 118   | 124    | 106               |       |      |          |          |       |       |       |    |
| Sections   | 465       |       | 465    | -     | 117          | 118   | 124    | 106               |       |      |          |          |       | _     | 01    |    |
| % Pass     | 46.9%     | 4     | 46.9%  | -     | 44.4%        | 49.2% | 44.4%  | 50.0%             | 37    | 7    | 39       | 167      | 5     | 169   | 262   |    |
| Avg Score  | 70.7      |       | 70.7   | -     | 71.7         | 71.7  | 69.0   | 70.5              | 13    | 142  | 5        | 7        | 4     | 1     |       |    |
| Avg Age    | 31.3      |       | 31.3   | -     | 32.1         | 31.5  | 30.6   | 30.8              | 2015  | 2014 | 1 20:    | 13 20    | 12    | 2011  | 2010  |    |
|            |           |       |        |       |              |       |        |                   |       |      |          |          |       |       |       |    |
|            | Gender*   |       | Reside | ence  |              | Cohor | t Year |                   |       | Ag   | e at Tir | ne of Ex | amina | ation |       |    |
|            | Female Ma | ale ( | U.S.A. | Int'l | 2015         | 2014  | 2013   | Other             | <22 2 | 2-23 | 24-25    | 26-27    | 28-2  | 9     | 30-34 | 35 |