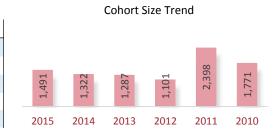

#### Cohort Size Trend

A Cohort is defined as the group of unique candidates who begin the examination process in a calendar year. The 2015 cohort size was 42,439 candidates, which represents a 1,373 candidate (3.3%) increase from 2014. The cohort size increase seen in 2010, and the subsequent drop in 2011, is related largely to the CPA Exam update to the next iteration of computer based testing (CBTe).