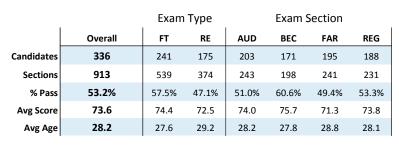

This section contains data of candidate performance for each jurisdiction. The jurisdictions independently provide data to NASBA, which may occasionally result in incomplete information.

|            |         | Exam  | Туре  |       |       |       |       |
|------------|---------|-------|-------|-------|-------|-------|-------|
|            | Overall | FT    | RE    | AUD   | BEC   | FAR   | REG   |
| Candidates | 344     | 248   | 196   | 191   | 169   | 185   | 166   |
| Sections   | 864     | 465   | 399   | 222   | 208   | 236   | 198   |
| % Pass     | 46.0%   | 46.9% | 44.9% | 49.6% | 47.1% | 40.3% | 47.5% |
| Avg Score  | 71.0    | 70.7  | 71.4  | 73.2  | 71.7  | 68.6  | 70.8  |
| Avg Age    | 31.5    | 31.3  | 31.8  | 31.9  | 32.0  | 30.7  | 31.4  |
|            |         |       |       |       |       |       |       |