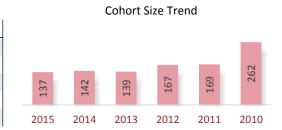

|            |           |       | Exam   | Туре  | Exam Section |       |        | Cohort Size Trend |       |      |          |          |       |       |       |    |
|------------|-----------|-------|--------|-------|--------------|-------|--------|-------------------|-------|------|----------|----------|-------|-------|-------|----|
|            | Overall   |       | FT     | RE    | AUD          | BEC   | FAR    | REG               |       |      |          |          |       |       |       |    |
| Candidates | 248       |       | 248    |       | 117          | 118   | 124    | 106               |       |      |          |          |       |       |       |    |
| Sections   | 465       |       | 465    | -     | 117          | 118   | 124    | 106               |       |      |          |          |       | _     | 01    |    |
| % Pass     | 46.9%     | 4     | 46.9%  | -     | 44.4%        | 49.2% | 44.4%  | 50.0%             | 37    | 7    | 39       | 167      | 5     | 169   | 262   |    |
| Avg Score  | 70.7      |       | 70.7   | -     | 71.7         | 71.7  | 69.0   | 70.5              | 13    | 142  | 5        | 7        | 4     | 1     |       |    |
| Avg Age    | 31.3      |       | 31.3   | -     | 32.1         | 31.5  | 30.6   | 30.8              | 2015  | 2014 | 1 20:    | 13 20    | 12    | 2011  | 2010  |    |
|            |           |       |        |       |              |       |        |                   |       |      |          |          |       |       |       |    |
|            | Gender*   |       | Reside | ence  |              | Cohor | t Year |                   |       | Ag   | e at Tir | ne of Ex | amina | ation |       |    |
|            | Female Ma | ale ( | U.S.A. | Int'l | 2015         | 2014  | 2013   | Other             | <22 2 | 2-23 | 24-25    | 26-27    | 28-2  | 9     | 30-34 | 35 |