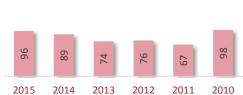

|            |           |       | Exam   | Туре  | Exam Section |       |        | Cohort Size Trend |       |      |          |          |       |       |       |    |
|------------|-----------|-------|--------|-------|--------------|-------|--------|-------------------|-------|------|----------|----------|-------|-------|-------|----|
|            | Overall   |       | FT     | RE    | AUD          | BEC   | FAR    | REG               |       |      |          |          |       |       |       |    |
| Candidates | 248       |       | 248    |       | 117          | 118   | 124    | 106               |       |      |          |          |       |       |       |    |
| Sections   | 465       |       | 465    | -     | 117          | 118   | 124    | 106               |       |      |          |          |       | _     | 01    |    |
| % Pass     | 46.9%     | 4     | 46.9%  | -     | 44.4%        | 49.2% | 44.4%  | 50.0%             | 37    | 7    | 39       | 167      | 5     | 169   | 262   |    |
| Avg Score  | 70.7      |       | 70.7   | -     | 71.7         | 71.7  | 69.0   | 70.5              | 13    | 142  | 5        | 7        | 4     | 1     |       |    |
| Avg Age    | 31.3      |       | 31.3   | -     | 32.1         | 31.5  | 30.6   | 30.8              | 2015  | 2014 | 1 20:    | 13 20    | 12    | 2011  | 2010  |    |
|            |           |       |        |       |              |       |        |                   |       |      |          |          |       |       |       |    |
|            | Gender*   |       | Reside | ence  |              | Cohor | t Year |                   |       | Ag   | e at Tir | ne of Ex | amina | ation |       |    |
|            | Female Ma | ale ( | U.S.A. | Int'l | 2015         | 2014  | 2013   | Other             | <22 2 | 2-23 | 24-25    | 26-27    | 28-2  | 9     | 30-34 | 35 |