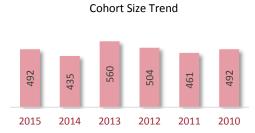

#### Cohort Size Trend

A Cohort is defined as the group of unique candidates who begin the examination process in a calendar year. The 2015 cohort size was 42,439 candidates, which represents a 1,373 candidate (3.3%) increase from 2014. The cohort size increase seen in 2010, and the subsequent drop in 2011, is related largely to the CPA Exam update to the next iteration of computer based testing (CBTe).