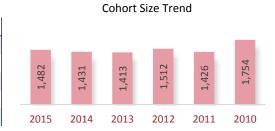

#### Cohort Size Trend

A Cohort is defined as the group of unique candidates who begin the examination process in a calendar year. The 2015 cohort size was 42,439 candidates, which represents a 1,373 candidate (3.3%) increase from 2014. The cohort size increase seen in 2010, and the subsequent drop in 2011, is related largely to the CPA Exam update to the next iteration of computer based testing (CBTe).