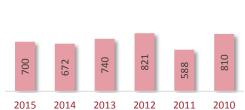

#### Cohort Size Trend

A Cohort is defined as the group of unique candidates who begin the examination process in a calendar year. The 2015 cohort size was 42,439 candidates, which represents a 1,373 candidate (3.3%) increase from 2014. The cohort size increase seen in 2010, and the subsequent drop in 2011, is related largely to the CPA Exam update to the next iteration of computer based testing (CBTe).