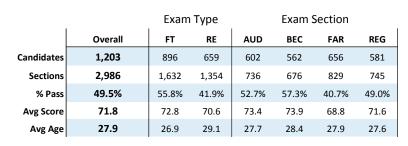

|            |         | Exam    | Туре    |        | Exam S | Section |        |
|------------|---------|---------|---------|--------|--------|---------|--------|
|            | Overall | FT      | RE      | AUD    | BEC    | FAR     | REG    |
| Candidates | 93,742  | 70,228  | 49,338  | 51,787 | 46,477 | 50,095  | 47,300 |
| Sections   | 240,882 | 140,099 | 100,783 | 65,379 | 55,034 | 61,173  | 59,296 |
| % Pass     | 48.4%   | 52.3%   | 42.4%   | 46.7%  | 54.0%  | 46.3%   | 48.1%  |
| Avg Score  | 71.5    | 71.7    | 70.9    | 72.3   | 73.4   | 69.8    | 70.8   |
| Avg Age    | 29.3    | 28.3    | 30.6    | 29.3   | 29.6   | 29.2    | 29.1   |

## Exam Type

A candidate's first attempt at a given section (FT) and, if needed, subsequent attempts in that same section (RE) are reported in the Exam Type area of the report. Some candidates sit for both FT and RE sections in a given Examination year. In 2015, a total of 70,228 unique candidates passed 52.3% of the 140,099 FT sections attempts with an average score of 71.7. Typically around 60% of the sections attempted in a given year are FT.

## **E**xam Section

The four distinct sections of the CPA Examination (AUD, BEC, FAR, REG) are each reported separately in this part of the report. Candidates attempted AUD more frequently than any other section (65,379 attempts) which resulted in one of the lower pass-rates of the four sections (46.7%). BEC is often the last section attempted, which yields a lower total number of attempts and a higher average pass-rate.