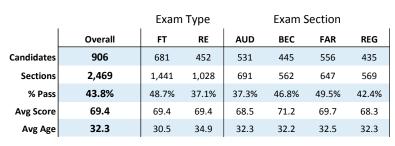

# Jurisdiction Summary Statistics: All Testing Windows

Summary of Examination data for each Jurisdiction with more than 5 candidates

| Jurisdiction         | Candidates<br>Total | Sections<br>Total | Sections<br>First-Time | Sections<br>Re-Exam | Percent<br>Pass | Average<br>Score | Average<br>Age |
|----------------------|---------------------|-------------------|------------------------|---------------------|-----------------|------------------|----------------|
| Alabama              | 342                 | 864               | 465                    | 399                 | 46.0%           | 71.0             | 31.5           |
| Alaska               | 2,019               | 5,269             | 3,534                  | 1,735               | 44.8%           | 69.4             | 30.5           |
| Arizona              | 923                 | 2,300             | 1,394                  | 906                 | 55.8%           | 73.6             | 30.2           |
| Arkansas             | 428                 | 1,152             | 597                    | 555                 | 46.4%           | 70.7             | 29.0           |
| California           | 12,840              | 31,909            | 17,860                 | 14,049              | 46.6%           | 70.9             | 29.7           |
| Colorado             | 1,890               | 4,881             | 2,726                  | 2,155               | 52.5%           | 72.8             | 30.4           |
| Connecticut          | 1,200               | 2,986             | 1,632                  | 1,354               | 49.5%           | 71.8             | 27.9           |
| Delaware             | 443                 | 1,074             | 536                    | 538                 | 42.6%           | 69.7             | 31.5           |
| District of Columbia | 199                 | 478               | 299                    | 179                 | 49.0%           | 70.8             | 29.9           |
| Florida              | 3,148               | 7,624             | 4,571                  | 3,053               | 52.3%           | 73.0             | 30.6           |
| Georgia              | 3,186               | 7,961             | 4,751                  | 3,210               | 52.3%           | 72.9             | 29.1           |
| Guam                 | 906                 | 2,469             | 1,441                  | 1,028               | 43.8%           | 69.4             | 32.3           |
| Hawaii               | 302                 | 742               | 369                    | 373                 | 39.6%           | 69.1             | 29.7           |
| Idaho                | 325                 | 827               | 484                    | 343                 | 48.3%           | 71.4             | 30.7           |
| Illinois             | 4,878               | 13,180            | 7,951                  | 5,229               | 53.0%           | 73.0             | 27.8           |
| Indiana              | 1,318               | 3,631             | 2,150                  | 1,481               | 49.9%           | 71.8             | 27.9           |
| lowa                 | 645                 | 1,769             | 1,169                  | 600                 | 55.2%           | 73.1             | 26.4           |
| Kansas               | 336                 | 913               | 539                    | 374                 | 53.2%           | 73.6             | 28.2           |
| Kentucky             | 842                 | 2,238             | 1,293                  | 945                 | 49.4%           | 73.0             | 28.4           |
| Louisiana            | 921                 | 2,236             | 1,212                  | 1,052               | 49.4%           | 71.5             | 29.0           |
| Maine                | 1,158               | 3,194             | 1,934                  | 1,260               | 46.0%           | 70.1             | 31.2           |
| Maryland             | 1,723               | ,                 | 2,222                  | 2,026               | 43.4%           | 70.1             | 29.8           |
| Massachusetts        | 2,842               | 4,248<br>7,348    | •                      | •                   | 54.4%           | 73.5             | 26.8           |
|                      | 2,042               | 7,346<br>5,361    | 4,513<br>3,355         | 2,835<br>2,006      | 54.6%           | 73.5<br>73.5     | 27.6           |
| Michigan             | 2,025<br>1,554      | ,                 | 2,730                  | •                   | 53.6%           | 73.4             | 26.8           |
| Mississippi          | 328                 | 4,280             | ·                      | 1,550               |                 |                  |                |
| Mississippi          |                     | 824               | 403                    | 421                 | 37.6%           | 68.3             | 29.4           |
| Mantana              | 1,228               | 3,479             | 2,293                  | 1,186               | 58.5%           | 74.9             | 27.3           |
| Montana              | 824                 | 2,520             | 1,494                  | 1,026               | 42.9%           | 68.2             | 28.5           |
| Nebraska             | 312                 | 867               | 573                    | 294                 | 55.8%           | 73.5             | 27.1           |
| Nevada               | 361                 | 988               | 560                    | 428                 | 46.9%           | 71.4             | 30.7           |
| New Hampshire        | 2,569               | 6,223             | 2,649                  | 3,574               | 43.2%           | 70.1             | 31.2           |
| New Jersey           | 2,852               | 7,015             | 3,733                  | 3,282               | 42.7%           | 69.6             | 28.5           |
| New Mexico           | 423                 | 1,058             | 579                    | 479                 | 43.6%           | 69.8             | 32.5           |
| New York             | 11,141              | 27,849            | 16,025                 | 11,824              | 49.2%           | 71.7             | 27.4           |
| North Carolina       | 1,762               | 4,999             | 3,181                  | 1,818               | 54.3%           | 73.3             | 28.5           |