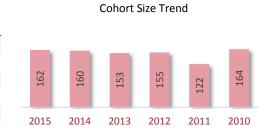

#### Cohort Size Trend

A Cohort is defined as the group of unique candidates who begin the examination process in a calendar year. The 2015 cohort size was 42,439 candidates, which represents a 1,373 candidate (3.3%) increase from 2014. The cohort size increase seen in 2010, and the subsequent drop in 2011, is related largely to the CPA Exam update to the next iteration of computer based testing (CBTe).