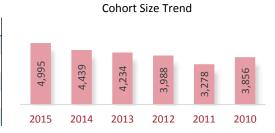

| From | 1st Section: Attem | pted |
|------|--------------------|------|
|------|--------------------|------|

| i i          |       |       |       |        |       |  |
|--------------|-------|-------|-------|--------|-------|--|
|              | Cand  | Secs  | % Tot | % Pass | Score |  |
| <6           | 1,470 | 3,235 | 72.8% | 45.4%  | 68.6  |  |
| <12          | 523   | 882   | 25.9% | 46.6%  | 70.9  |  |
| <18          | 280   | 459   | 13.9% | 41.8%  | 70.9  |  |
| <24          | 126   | 221   | 6.2%  | 43.9%  | 69.7  |  |
| >24          | 198   | 472   | 9.8%  | 40.5%  | 70.2  |  |
| <b>Total</b> | 2.020 | 5,269 | 100%  | 44.8%  | 69.4  |  |