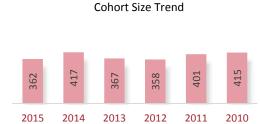

#### Cohort Size Trend

A Cohort is defined as the group of unique candidates who begin the examination process in a calendar year. The 2015 cohort size was 42,439 candidates, which represents a 1,373 candidate (3.3%) increase from 2014. The cohort size increase seen in 2010, and the subsequent drop in 2011, is related largely to the CPA Exam update to the next iteration of computer based testing (CBTe).