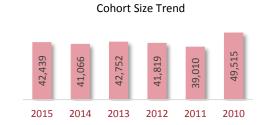

#### Cohort Size Trend

A Cohort is defined as the group of unique candidates who begin the examination process in a calendar year. The 2015 cohort size was 42,439 candidates, which represents a 1,373 candidate (3.3%) increase from 2014. The cohort size increase seen in 2010, and the subsequent drop in 2011, is related largely to the CPA Exam update to the next iteration of computer based testing (CBTe).