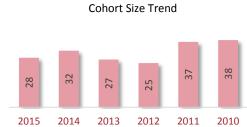

|            |           |       | Exam   | Туре  | Exam Section |       |        | Cohort Size Trend |       |      |          |          |       |       |       |    |
|------------|-----------|-------|--------|-------|--------------|-------|--------|-------------------|-------|------|----------|----------|-------|-------|-------|----|
|            | Overall   |       | FT     | RE    | AUD          | BEC   | FAR    | REG               |       |      |          |          |       |       |       |    |
| Candidates | 248       |       | 248    |       | 117          | 118   | 124    | 106               |       |      |          |          |       |       |       |    |
| Sections   | 465       |       | 465    | -     | 117          | 118   | 124    | 106               |       |      |          |          |       | _     | 01    |    |
| % Pass     | 46.9%     | 4     | 46.9%  | -     | 44.4%        | 49.2% | 44.4%  | 50.0%             | 37    | 7    | 39       | 167      | 5     | 169   | 262   |    |
| Avg Score  | 70.7      |       | 70.7   | -     | 71.7         | 71.7  | 69.0   | 70.5              | 13    | 142  | 5        | 7        | 4     | 1     |       |    |
| Avg Age    | 31.3      |       | 31.3   | -     | 32.1         | 31.5  | 30.6   | 30.8              | 2015  | 2014 | 1 20:    | 13 20    | 12    | 2011  | 2010  |    |
|            |           |       |        |       |              |       |        |                   |       |      |          |          |       |       |       |    |
|            | Gender*   |       | Reside | ence  |              | Cohor | t Year |                   |       | Ag   | e at Tir | ne of Ex | amina | ation |       |    |
|            | Female Ma | ale ( | U.S.A. | Int'l | 2015         | 2014  | 2013   | Other             | <22 2 | 2-23 | 24-25    | 26-27    | 28-2  | 9     | 30-34 | 35 |