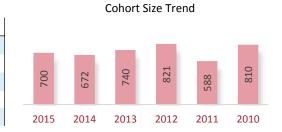

#### Cohort Size Trend

A Cohort is defined as the group of unique candidates who begin the examination process in a calendar year. The 2015 cohort size was 42,439 candidates, which represents a 1,373 candidate (3.3%) increase from 2014. The cohort size increase seen in 2010, and the subsequent drop in 2011, is related largely to the CPA Exam update to the next iteration of computer based testing (CBTe).