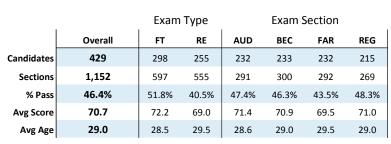

This section contains data of candidate performance for each jurisdiction. The jurisdictions independently provide data to NASBA, which may occasionally result in incomplete information.

|            |         | Exam  | Туре  |       |       |       |       |
|------------|---------|-------|-------|-------|-------|-------|-------|
|            | Overall | FT    | RE    | AUD   | BEC   | FAR   | REG   |
| Candidates | 344     | 248   | 196   | 191   | 169   | 185   | 166   |
| Sections   | 864     | 465   | 399   | 222   | 208   | 236   | 198   |
| % Pass     | 46.0%   | 46.9% | 44.9% | 49.6% | 47.1% | 40.3% | 47.5% |
| Avg Score  | 71.0    | 70.7  | 71.4  | 73.2  | 71.7  | 68.6  | 70.8  |
| Avg Age    | 31.5    | 31.3  | 31.8  | 31.9  | 32.0  | 30.7  | 31.4  |
|            |         |       |       |       |       |       |       |