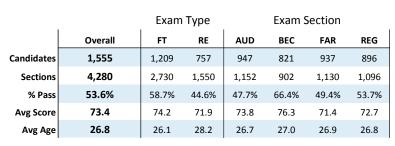

## Overall

This portion of the report provides the highest level overview of examination volume and performance. In 2015, a total of 93,742 unique candidates passed 48.4% of the 240,882 section attempts with an average score of 71.5. These candidates had an average age of 29.3 years at the time of examination.

|            |         | Exam    | Туре    |        | Exam S | Section |        |
|------------|---------|---------|---------|--------|--------|---------|--------|
|            | Overall | FT      | RE      | AUD    | BEC    | FAR     | REG    |
| Candidates | 93,742  | 70,228  | 49,338  | 51,787 | 46,477 | 50,095  | 47,300 |
| Sections   | 240,882 | 140,099 | 100,783 | 65,379 | 55,034 | 61,173  | 59,296 |
| % Pass     | 48.4%   | 52.3%   | 42.4%   | 46.7%  | 54.0%  | 46.3%   | 48.1%  |
| Avg Score  | 71.5    | 71.7    | 70.9    | 72.3   | 73.4   | 69.8    | 70.8   |
| Avg Age    | 29.3    | 28.3    | 30.6    | 29.3   | 29.6   | 29.2    | 29.1   |