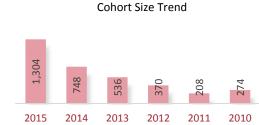

#### Cohort Size Trend

A Cohort is defined as the group of unique candidates who begin the examination process in a calendar year. The 2015 cohort size was 42,439 candidates, which represents a 1,373 candidate (3.3%) increase from 2014. The cohort size increase seen in 2010, and the subsequent drop in 2011, is related largely to the CPA Exam update to the next iteration of computer based testing (CBTe).