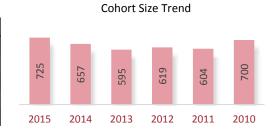

#### Cohort Size Trend

A Cohort is defined as the group of unique candidates who begin the examination process in a calendar year. The 2015 cohort size was 42,439 candidates, which represents a 1,373 candidate (3.3%) increase from 2014. The cohort size increase seen in 2010, and the subsequent drop in 2011, is related largely to the CPA Exam update to the next iteration of computer based testing (CBTe).