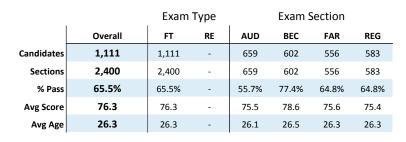

## Overall

This portion of the report provides the highest level overview of examination volume and performance. In 2015, a total of 93,742 unique candidates passed 48.4% of the 240,882 section attempts with an average score of 71.5. These candidates had an average age of 29.3 years at the time of examination.

|            |         | Exam    | Туре    |        | Exam S | Section |        |
|------------|---------|---------|---------|--------|--------|---------|--------|
|            | Overall | FT      | RE      | AUD    | BEC    | FAR     | REG    |
| Candidates | 93,742  | 70,228  | 49,338  | 51,787 | 46,477 | 50,095  | 47,300 |
| Sections   | 240,882 | 140,099 | 100,783 | 65,379 | 55,034 | 61,173  | 59,296 |
| % Pass     | 48.4%   | 52.3%   | 42.4%   | 46.7%  | 54.0%  | 46.3%   | 48.1%  |
| Avg Score  | 71.5    | 71.7    | 70.9    | 72.3   | 73.4   | 69.8    | 70.8   |
| Avg Age    | 29.3    | 28.3    | 30.6    | 29.3   | 29.6   | 29.2    | 29.1   |