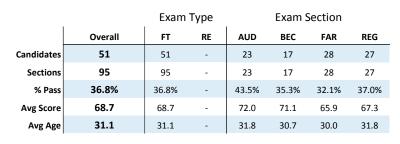

|            |           |       | Exam   | Туре  | Exam Section |       |        | Cohort Size Trend |       |      |          |          |       |       |       |    |
|------------|-----------|-------|--------|-------|--------------|-------|--------|-------------------|-------|------|----------|----------|-------|-------|-------|----|
|            | Overall   |       | FT     | RE    | AUD          | BEC   | FAR    | REG               |       |      |          |          |       |       |       |    |
| Candidates | 248       |       | 248    |       | 117          | 118   | 124    | 106               |       |      |          |          |       |       |       |    |
| Sections   | 465       |       | 465    | -     | 117          | 118   | 124    | 106               |       |      |          |          |       | _     | 01    |    |
| % Pass     | 46.9%     | 4     | 46.9%  | -     | 44.4%        | 49.2% | 44.4%  | 50.0%             | 37    | 7    | 39       | 167      | 5     | 169   | 262   |    |
| Avg Score  | 70.7      |       | 70.7   | -     | 71.7         | 71.7  | 69.0   | 70.5              | 13    | 142  | 5        | 7        | 4     | 1     |       |    |
| Avg Age    | 31.3      |       | 31.3   | -     | 32.1         | 31.5  | 30.6   | 30.8              | 2015  | 2014 | 1 20:    | 13 20    | 12    | 2011  | 2010  |    |
|            |           |       |        |       |              |       |        |                   |       |      |          |          |       |       |       |    |
|            | Gender*   |       | Reside | ence  |              | Cohor | t Year |                   |       | Ag   | e at Tir | ne of Ex | amina | ation |       |    |
|            | Female Ma | ale ( | U.S.A. | Int'l | 2015         | 2014  | 2013   | Other             | <22 2 | 2-23 | 24-25    | 26-27    | 28-2  | 9     | 30-34 | 35 |

|            | Gen    | uer · | Resid  | ence  | Conort Year |       |       |       | Age at Time of Examination |       |       |       |       |       |       |
|------------|--------|-------|--------|-------|-------------|-------|-------|-------|----------------------------|-------|-------|-------|-------|-------|-------|
|            | Female | Male  | U.S.A. | Int'l | 2015        | 2014  | 2013  | Other | <22                        | 22-23 | 24-25 | 26-27 | 28-29 | 30-34 | 35+   |
| Candidates | 82     | 59    | 248    | -     | 137         | 66    | 22    | 23    | -                          | 28    | 57    | 43    | 26    | 56    | 57    |
| Sections   | 118    | 103   | 465    | -     | 291         | 119   | 27    | 28    | -                          | 60    | 93    | 72    | 38    | 103   | 99    |
| % Pass     | 46.6%  | 47.6% | 46.9%  | -     | 45.4%       | 54.6% | 44.4% | 22.5% | -                          | 53.3% | 43.0% | 58.3% | 36.8% | 48.5% | 40.4% |
| Avg Score  | 70.1   | 72.3  | 70.7   | -     | 70.4        | 72.5  | 70.7  | 67.2  | -                          | 72.7  | 69.0  | 75.1  | 69.7  | 71.8  | 67.2  |
| Avg Age    | 31.4   | 32.4  | 31.3   | -     | 30.2        | 32.8  | 31.2  | 34.7  | -                          | 23.4  | 25.0  | 26.8  | 28.9  | 32.3  | 44.9  |
|            |        |       |        |       |             |       |       |       |                            |       |       |       |       |       |       |

| Cohort: Activity & Lost Credit |      |      |      |       | From 1st Section: Attempted |      |      |       |        |       | From 1st Section: Pass 4 Parts |      |      |        |       |        |
|--------------------------------|------|------|------|-------|-----------------------------|------|------|-------|--------|-------|--------------------------------|------|------|--------|-------|--------|
|                                | 2015 | 2014 | 2013 | Other |                             | Cand | Secs | % Tot | % Pass | Score |                                | Cand | Secs | Sec/Cd | % Tot | % Pass |
| Pass 4                         | -    | -    | -    | -     | <6                          | 158  | 301  | 64.7% | 45.5%  | 70.2  | <6                             | 2    | 8    | 4.00   | 6.9%  | 100.0% |
| Active                         | -    | -    | -    | -     | <12                         | 60   | 79   | 17.0% | 63.3%  | 75.3  | <12                            | 9    | 36   | 4.00   | 31.0% | 100.0% |
| Inactive                       | -    | -    | -    | -     | <18                         | 34   | 40   | 8.6%  | 42.5%  | 69.7  | <18                            | 9    | 36   | 4.00   | 31.0% | 100.0% |
| Drop                           | -    | -    | -    | -     | <24                         | 13   | 13   | 2.8%  | 30.8%  | 68.5  | <24                            | 6    | 24   | 4.00   | 20.7% | 100.0% |
| Lost Cd                        | -    | -    | -    | -     | >24                         | 27   | 32   | 6.9%  | 31.3%  | 66.4  | >24                            | 3    | 12   | 4.00   | 10.3% | 100.0% |
|                                |      |      |      |       | Total                       | 248  | 465  | 100%  | 46.9%  | 70.7  | Total                          | 29   | 116  | 4.00   | 100%  | 100.0% |

| AUD     |         |         |         | BEC     |         |         |        | FAR   |         |         |         | REG     |         |         |        |       |
|---------|---------|---------|---------|---------|---------|---------|--------|-------|---------|---------|---------|---------|---------|---------|--------|-------|
|         | Cand    | Secs    | %Р      | Score   | Cand    | Secs    | %Р     | Score | Cand    | Secs    | %Р      | Score   | Cand    | Secs    | %Р     | Score |
| Overall | 117     | 117     | 44.4%   | 71.1    | 118     | 118     | 49.2%  | 71.7  | 124     | 124     | 44.4%   | 69.0    | 106     | 106     | 50.0%  | 70.5  |
| 2015    | 78      | 78      | 39.7%   | 72.5    | 70      | 70      | 51.4%  | 71.8  | 79      | 79      | 41.8%   | 68.4    | 64      | 64      | 50.0%  | 70.3  |
| 2014    | 29      | 29      | 51.7%   | 80.2    | 31      | 31      | 58.1%  | 74.1  | 29      | 29      | 51.7%   | 71.2    | 30      | 30      | 56.7%  | 72.1  |
| 2013    | 6       | 6       | 66.7%   | 71.2    | 10      | 10      | 30.0%  | 66.8  | 7       | 7       | 28.6%   | 62.1    | 4       | 4       | 75.0%  | 81.5  |
| Other   | 4       | 4       | 66.7%   | 71.2    | 7       | 7       | 20.0%  | 68.6  | 9       | 9       | 43.8%   | 72.7    | 8       | 8       | 25.0%  | 63.5  |
|         |         |         |         |         |         |         |        |       |         |         |         |         |         |         |        |       |
| AUD     | Un Eng  | Un Ent  | Pro Evi | Evl Rpt | Acc Rev | Pro Res | Sim    |       | BEC     | Crp Gov | Eco Con | Fin Mgt | Info Sy | Str Pla | Op Mgt | Writ  |
| Overall | 61.3%   | 64.7%   | 56.1%   | 53.8%   | 51.6%   | 63.0%   | 55.8%  |       | Overall | 68.6%   | 53.8%   | 47.2%   | 66.5%   | 50.9%   | 54.9%  | 73.4% |
| 2015    | 61.5%   | 65.4%   | 57.7%   | 55.1%   | 50.0%   | 60.3%   | 51.3%  |       | 2015    | 67.1%   | 51.4%   | 50.0%   | 74.3%   | 55.7%   | 51.4%  | 70.0% |
| 2014    | 58.6%   | 62.1%   | 48.3%   | 58.6%   | 55.2%   | 69.0%   | 55.2%  |       | 2014    | 67.7%   | 61.3%   | 58.1%   | 64.5%   | 48.4%   | 64.5%  | 77.4% |
| 2013    | 66.7%   | 66.7%   | 66.7%   | 50.0%   | 66.7%   | 66.7%   | 100.0% |       | 2013    | 80.0%   | 50.0%   | 20.0%   | 30.0%   | 40.0%   | 60.0%  | 80.0% |
| Other   | 66.7%   | 66.7%   | 66.7%   | 0.0%    | 33.3%   | 66.7%   | 83.3%  |       | Other   | 70.0%   | 50.0%   | 10.0%   | 50.0%   | 30.0%   | 40.0%  | 80.0% |
|         |         |         |         |         |         |         |        |       |         |         |         |         |         |         |        |       |
| FAR     | Frm Std | Fin Sta | Spc Trn | Gov't   | NFP     |         | Sim    |       | REG     | Eth Leg | Bus Law | Fed Tx  | Tx Pro  | Tx Ind  | Tx Ent | Sim   |
| Overall | 48.2%   | 44.2%   | 46.3%   | 56.1%   | 60.0%   |         | 49.3%  |       | Overall | 58.2%   | 55.7%   | 57.9%   | 56.3%   | 51.6%   | 49.1%  | 54.4% |
| 2015    | 41.8%   | 41.8%   | 46.8%   | 54.4%   | 64.6%   |         | 44.3%  |       | 2015    | 57.8%   | 60.9%   | 54.7%   | 57.8%   | 51.6%   | 45.3%  | 57.8% |
| 2014    | 65.5%   | 62.1%   | 51.7%   | 55.2%   | 65.5%   |         | 55.2%  |       | 2014    | 56.7%   | 50.0%   | 60.0%   | 53.3%   | 50.0%   | 56.7%  | 46.7% |
| 2013    | 14.3%   | 14.3%   | 28.6%   | 71.4%   | 14.3%   |         | 57.1%  |       | 2013    | 75.0%   | 100.0%  | 100.0%  | 75.0%   | 75.0%   | 100.0% | 75.0% |
| Other   | 75.0%   | 31.3%   | 37.5%   | 62.5%   | 37.5%   |         | 68.8%  |       | Other   | 58.3%   | 12.5%   | 54.2%   | 45.8%   | 45.8%   | 25.0%  | 45.8% |