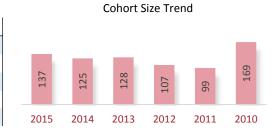

|            |           |       | Exam   | Туре  | Exam Section |       |        | Cohort Size Trend |       |      |          |          |       |       |       |    |
|------------|-----------|-------|--------|-------|--------------|-------|--------|-------------------|-------|------|----------|----------|-------|-------|-------|----|
|            | Overall   |       | FT     | RE    | AUD          | BEC   | FAR    | REG               |       |      |          |          |       |       |       |    |
| Candidates | 248       |       | 248    |       | 117          | 118   | 124    | 106               |       |      |          |          |       |       |       |    |
| Sections   | 465       |       | 465    | -     | 117          | 118   | 124    | 106               |       |      |          |          |       | _     | 01    |    |
| % Pass     | 46.9%     | 4     | 46.9%  | -     | 44.4%        | 49.2% | 44.4%  | 50.0%             | 37    | 7    | 39       | 167      | 5     | 169   | 262   |    |
| Avg Score  | 70.7      |       | 70.7   | -     | 71.7         | 71.7  | 69.0   | 70.5              | 13    | 142  | 5        | 7        | 4     | 1     |       |    |
| Avg Age    | 31.3      |       | 31.3   | -     | 32.1         | 31.5  | 30.6   | 30.8              | 2015  | 2014 | 1 20:    | 13 20    | 12    | 2011  | 2010  |    |
|            |           |       |        |       |              |       |        |                   |       |      |          |          |       |       |       |    |
|            | Gender*   |       | Reside | ence  |              | Cohor | t Year |                   |       | Ag   | e at Tir | ne of Ex | amina | ation |       |    |
|            | Female Ma | ale ( | U.S.A. | Int'l | 2015         | 2014  | 2013   | Other             | <22 2 | 2-23 | 24-25    | 26-27    | 28-2  | 9     | 30-34 | 35 |