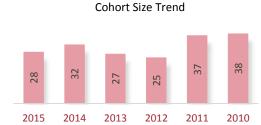

|            |           |       | Exam   | Туре  | Exam Section |       |        | Cohort Size Trend |       |      |          |          |       |       |       |    |
|------------|-----------|-------|--------|-------|--------------|-------|--------|-------------------|-------|------|----------|----------|-------|-------|-------|----|
|            | Overall   |       | FT     | RE    | AUD          | BEC   | FAR    | REG               |       |      |          |          |       |       |       |    |
| Candidates | 248       |       | 248    |       | 117          | 118   | 124    | 106               |       |      |          |          |       |       |       |    |
| Sections   | 465       |       | 465    | -     | 117          | 118   | 124    | 106               |       |      |          |          |       | _     | 01    |    |
| % Pass     | 46.9%     | 4     | 46.9%  | -     | 44.4%        | 49.2% | 44.4%  | 50.0%             | 37    | 7    | 39       | 167      | 5     | 169   | 262   |    |
| Avg Score  | 70.7      |       | 70.7   | -     | 71.7         | 71.7  | 69.0   | 70.5              | 13    | 142  | 5        | 7        | 4     | 1     |       |    |
| Avg Age    | 31.3      |       | 31.3   | -     | 32.1         | 31.5  | 30.6   | 30.8              | 2015  | 2014 | 1 20:    | 13 20    | 12    | 2011  | 2010  |    |
|            |           |       |        |       |              |       |        |                   |       |      |          |          |       |       |       |    |
|            | Gender*   |       | Reside | ence  |              | Cohor | t Year |                   |       | Ag   | e at Tir | ne of Ex | amina | ation |       |    |
|            | Female Ma | ale ( | U.S.A. | Int'l | 2015         | 2014  | 2013   | Other             | <22 2 | 2-23 | 24-25    | 26-27    | 28-2  | 9     | 30-34 | 35 |