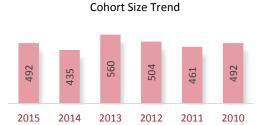

#### Cohort Size Trend

A Cohort is defined as the group of unique candidates who begin the examination process in a calendar year. The 2015 cohort size was 42,439 candidates, which represents a 1,373 candidate (3.3%) increase from 2014. The cohort size increase seen in 2010, and the subsequent drop in 2011, is related largely to the CPA Exam update to the next iteration of computer based testing (CBTe).