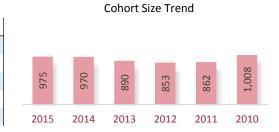

|            |           |       | Exam   | Туре  | Exam Section |       |        | Cohort Size Trend |       |      |          |          |       |       |       |    |
|------------|-----------|-------|--------|-------|--------------|-------|--------|-------------------|-------|------|----------|----------|-------|-------|-------|----|
|            | Overall   |       | FT     | RE    | AUD          | BEC   | FAR    | REG               |       |      |          |          |       |       |       |    |
| Candidates | 248       |       | 248    |       | 117          | 118   | 124    | 106               |       |      |          |          |       |       |       |    |
| Sections   | 465       |       | 465    | -     | 117          | 118   | 124    | 106               |       |      |          |          |       | _     | 01    |    |
| % Pass     | 46.9%     | 4     | 46.9%  | -     | 44.4%        | 49.2% | 44.4%  | 50.0%             | 37    | 7    | 39       | 167      | 5     | 169   | 262   |    |
| Avg Score  | 70.7      |       | 70.7   | -     | 71.7         | 71.7  | 69.0   | 70.5              | 13    | 142  | 5        | 7        | 4     | 1     |       |    |
| Avg Age    | 31.3      |       | 31.3   | -     | 32.1         | 31.5  | 30.6   | 30.8              | 2015  | 2014 | 1 20:    | 13 20    | 12    | 2011  | 2010  |    |
|            |           |       |        |       |              |       |        |                   |       |      |          |          |       |       |       |    |
|            | Gender*   |       | Reside | ence  |              | Cohor | t Year |                   |       | Ag   | e at Tir | ne of Ex | amina | ation |       |    |
|            | Female Ma | ale ( | U.S.A. | Int'l | 2015         | 2014  | 2013   | Other             | <22 2 | 2-23 | 24-25    | 26-27    | 28-2  | 9     | 30-34 | 35 |