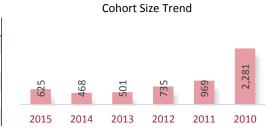

#### Cohort Size Trend

A Cohort is defined as the group of unique candidates who begin the examination process in a calendar year. The 2015 cohort size was 42,439 candidates, which represents a 1,373 candidate (3.3%) increase from 2014. The cohort size increase seen in 2010, and the subsequent drop in 2011, is related largely to the CPA Exam update to the next iteration of computer based testing (CBTe).