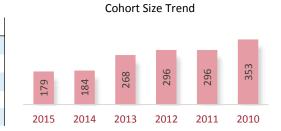

#### Cohort Size Trend

A Cohort is defined as the group of unique candidates who begin the examination process in a calendar year. The 2015 cohort size was 42,439 candidates, which represents a 1,373 candidate (3.3%) increase from 2014. The cohort size increase seen in 2010, and the subsequent drop in 2011, is related largely to the CPA Exam update to the next iteration of computer based testing (CBTe).