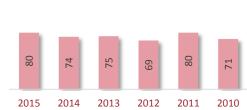

#### Cohort Size Trend

A Cohort is defined as the group of unique candidates who begin the examination process in a calendar year. The 2015 cohort size was 42,439 candidates, which represents a 1,373 candidate (3.3%) increase from 2014. The cohort size increase seen in 2010, and the subsequent drop in 2011, is related largely to the CPA Exam update to the next iteration of computer based testing (CBTe).