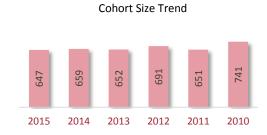

#### Cohort Size Trend

A Cohort is defined as the group of unique candidates who begin the examination process in a calendar year. The 2015 cohort size was 42,439 candidates, which represents a 1,373 candidate (3.3%) increase from 2014. The cohort size increase seen in 2010, and the subsequent drop in 2011, is related largely to the CPA Exam update to the next iteration of computer based testing (CBTe).