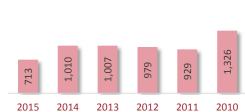

#### Cohort Size Trend

A Cohort is defined as the group of unique candidates who begin the examination process in a calendar year. The 2015 cohort size was 42,439 candidates, which represents a 1,373 candidate (3.3%) increase from 2014. The cohort size increase seen in 2010, and the subsequent drop in 2011, is related largely to the CPA Exam update to the next iteration of computer based testing (CBTe).