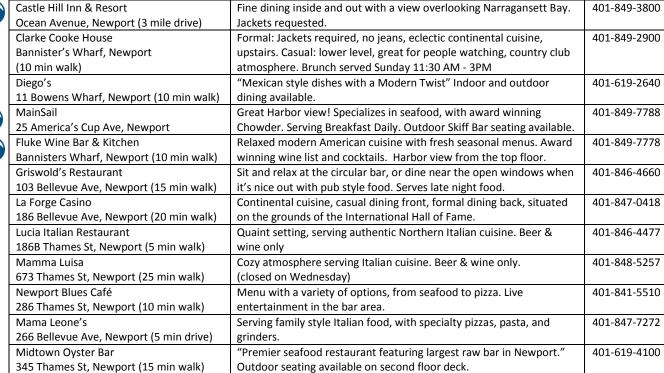

## LOCAL RESTAURANT GUIDE

Sunday & Monday.

and beers on tap.

until 3 PM.

vibe.

Comments

Premier waterfront restaurant that offers lunch and dinner; inside

Located in the heart on the city. Warm ambience and classic cuisine.

Casual tavern, formal dining room (jackets required), or patio seating.

Artfully-inspired dishes, French cuisine. Jackets requested. Children 7

Casual, pub style comfort food, and multicultural cuisine. Decorated

with lots of memorabilia. New Plumby's burger bar open upstairs. Authentic ramen style noodle bar. A casual, cafe-style restaurant

Dine at Newport Vineyards and experience locally sourced farm to

Casual Irish Pub atmosphere, with a large variety of Irish whiskeys

Continental cuisine and seafood. Serving Sunday brunch from 11 AM

Affordable dining, a step up from bar food. Modern art with a funky

table foods, with a variety of small plates, steaks, and seafood. Closed

years and older allowed (Closed on Tuesday)

where one can find a guick and tasty meal in a bowl.

@ The Deck

**Brick Alley Pub** 

Boru Noodle Bar

(10 min Drive)

Cafe Zelda's

Caleb & Broad

Brix

Phone

Number 401-846-3600

401-846-5264

401-846-0123

401-849-6334

401-846-4200

401-848-5161

ext. 2

401-846-5856

401-849-4002

401-619-5955

Outdoor seating available on second floor deck.

## NEWPORT MARRIOTT

25 AMERICA'S CUP AVENUE NEWPORT, RI 02840 401.849.1000

37 Bowen's Wharf, Newport (10 min walk)

options available. Open late.