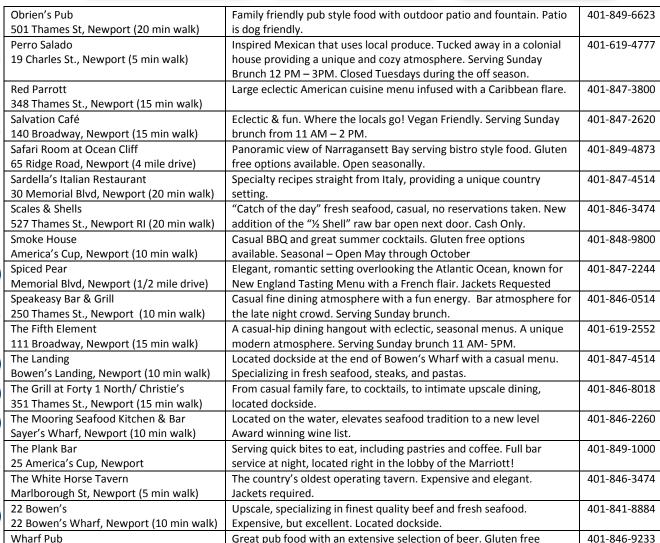

## **NEWPORT MARRIOTT**

25 AMERICA'S CUP AVENUE NEWPORT, RI 02840 401.849.1000

Restaurant

505 Thames St, Newport (20 min walk)

140 Thames St, Newport (5 min walk)

36 Broadway, Newport (5 min walk)

178 Thames St, Newport (5 min walk)

538 Thames St, Newport (20 min walk)

162 Broadway, Newport (15 min walk)

909 East Main Road, Middletown

Buskers Irish Pub & Restaurant

## NEWPORT MARRIOTT

25 AMERICA'S CUP AVENUE NEWPORT, RI 02840 401.849.1000

37 Bowen's Wharf, Newport (10 min walk)

options available. Open late.