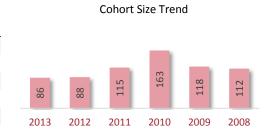

# **Cohort Size Trend**

A Cohort is defined as the group of unique candidates who began the examination process in a calendar year. The 2013 cohort size was 42,752 candidates, which represents a 933 candidate (2.2%) increase from 2012. The cohort size increase seen in 2010 and the subsequent drop in 2011 is related largely to the CPA Exam update from CBT to CBTe.