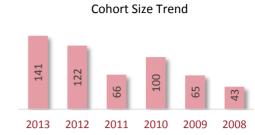

# **Cohort Size Trend**

A Cohort is defined as the group of unique candidates who began the examination process in a calendar year. The 2013 cohort size was 42,752 candidates, which represents a 933 candidate (2.2%) increase from 2012. The cohort size increase seen in 2010 and the subsequent drop in 2011 is related largely to the CPA Exam update from CBT to CBTe.