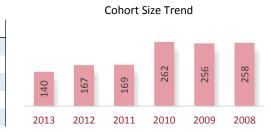

# **Cohort Size Trend**

A Cohort is defined as the group of unique candidates who began the examination process in a calendar year. The 2013 cohort size was 42,752 candidates, which represents a 933 candidate (2.2%) increase from 2012. The cohort size increase seen in 2010 and the subsequent drop in 2011 is related largely to the CPA Exam update from CBT to CBTe.