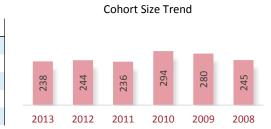

# **Cohort Size Trend**

A Cohort is defined as the group of unique candidates who began the examination process in a calendar year. The 2013 cohort size was 42,752 candidates, which represents a 933 candidate (2.2%) increase from 2012. The cohort size increase seen in 2010 and the subsequent drop in 2011 is related largely to the CPA Exam update from CBT to CBTe.