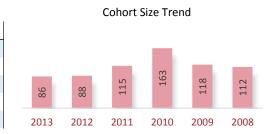

# **Cohort Size Trend**

A Cohort is defined as the group of unique candidates who began the examination process in a calendar year. The 2013 cohort size was 42,752 candidates, which represents a 933 candidate (2.2%) increase from 2012. The cohort size increase seen in 2010 and the subsequent drop in 2011 is related largely to the CPA Exam update from CBT to CBTe.