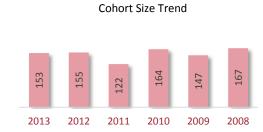

# **Cohort Size Trend**

A Cohort is defined as the group of unique candidates who began the examination process in a calendar year. The 2013 cohort size was 42,752 candidates, which represents a 933 candidate (2.2%) increase from 2012. The cohort size increase seen in 2010 and the subsequent drop in 2011 is related largely to the CPA Exam update from CBT to CBTe.