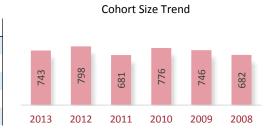

# **Cohort Size Trend**

A Cohort is defined as the group of unique candidates who began the examination process in a calendar year. The 2013 cohort size was 42,752 candidates, which represents a 933 candidate (2.2%) increase from 2012. The cohort size increase seen in 2010 and the subsequent drop in 2011 is related largely to the CPA Exam update from CBT to CBTe.