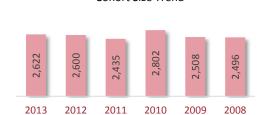

# **Cohort Size Trend**

A Cohort is defined as the group of unique candidates who began the examination process in a calendar year. The 2013 cohort size was 42,752 candidates, which represents a 933 candidate (2.2%) increase from 2012. The cohort size increase seen in 2010 and the subsequent drop in 2011 is related largely to the CPA Exam update from CBT to CBTe.