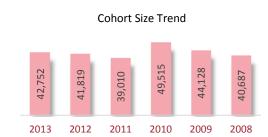

# **Cohort Size Trend**

A Cohort is defined as the group of unique candidates who began the examination process in a calendar year. The 2013 cohort size was 42,752 candidates, which represents a 933 candidate (2.2%) increase from 2012. The cohort size increase seen in 2010 and the subsequent drop in 2011 is related largely to the CPA Exam update from CBT to CBTe.