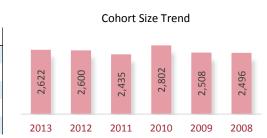

# **Cohort Size Trend**

A Cohort is defined as the group of unique candidates who began the examination process in a calendar year. The 2013 cohort size was 42,752 candidates, which represents a 933 candidate (2.2%) increase from 2012. The cohort size increase seen in 2010 and the subsequent drop in 2011 is related largely to the CPA Exam update from CBT to CBTe.