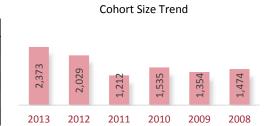

# **Cohort Size Trend**

A Cohort is defined as the group of unique candidates who began the examination process in a calendar year. The 2013 cohort size was 42,752 candidates, which represents a 933 candidate (2.2%) increase from 2012. The cohort size increase seen in 2010 and the subsequent drop in 2011 is related largely to the CPA Exam update from CBT to CBTe.