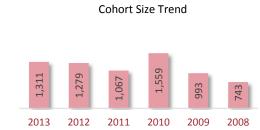

# **Cohort Size Trend**

A Cohort is defined as the group of unique candidates who began the examination process in a calendar year. The 2013 cohort size was 42,752 candidates, which represents a 933 candidate (2.2%) increase from 2012. The cohort size increase seen in 2010 and the subsequent drop in 2011 is related largely to the CPA Exam update from CBT to CBTe.