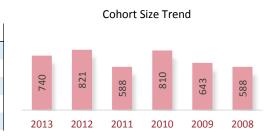

# **Cohort Size Trend**

A Cohort is defined as the group of unique candidates who began the examination process in a calendar year. The 2013 cohort size was 42,752 candidates, which represents a 933 candidate (2.2%) increase from 2012. The cohort size increase seen in 2010 and the subsequent drop in 2011 is related largely to the CPA Exam update from CBT to CBTe.