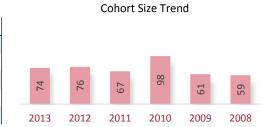

# **Cohort Size Trend**

A Cohort is defined as the group of unique candidates who began the examination process in a calendar year. The 2013 cohort size was 42,752 candidates, which represents a 933 candidate (2.2%) increase from 2012. The cohort size increase seen in 2010 and the subsequent drop in 2011 is related largely to the CPA Exam update from CBT to CBTe.