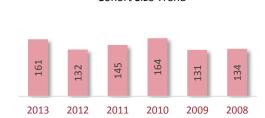

# **Cohort Size Trend**

A Cohort is defined as the group of unique candidates who began the examination process in a calendar year. The 2013 cohort size was 42,752 candidates, which represents a 933 candidate (2.2%) increase from 2012. The cohort size increase seen in 2010 and the subsequent drop in 2011 is related largely to the CPA Exam update from CBT to CBTe.