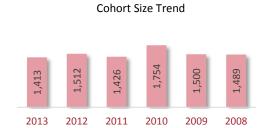

# **Cohort Size Trend**

A Cohort is defined as the group of unique candidates who began the examination process in a calendar year. The 2013 cohort size was 42,752 candidates, which represents a 933 candidate (2.2%) increase from 2012. The cohort size increase seen in 2010 and the subsequent drop in 2011 is related largely to the CPA Exam update from CBT to CBTe.