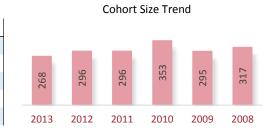

# Alaska

|            |         | Exam  | Туре  |       | Exam S | Section |       |
|------------|---------|-------|-------|-------|--------|---------|-------|
|            | Overall | FT    | RE    | AUD   | BEC    | FAR     | REG   |
| Candidates | 964     | 739   | 467   | 529   | 521    | 556     | 436   |
| Sections   | 2,546   | 1,522 | 1,024 | 681   | 650    | 669     | 546   |
| % Pass     | 41.2%   | 45.1% | 35.6% | 38.8% | 40.9%  | 41.7%   | 44.1% |
| Avg Score  | 68.5    | 68.2  | 69.1  | 68.2  | 69.9   | 67.9    | 68.1  |
| Avg Age    | 31.1    | 29.7  | 33.2  | 31.2  | 31.2   | 31.1    | 30.6  |