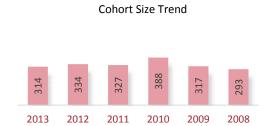

# **Cohort Size Trend**

A Cohort is defined as the group of unique candidates who began the examination process in a calendar year. The 2013 cohort size was 42,752 candidates, which represents a 933 candidate (2.2%) increase from 2012. The cohort size increase seen in 2010 and the subsequent drop in 2011 is related largely to the CPA Exam update from CBT to CBTe.