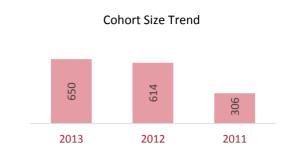

# **Cohort Size Trend**

A Cohort is defined as the group of unique candidates who began the examination process in a calendar year. The 2013 cohort size was 42,752 candidates, which represents a 933 candidate (2.2%) increase from 2012. The cohort size increase seen in 2010 and the subsequent drop in 2011 is related largely to the CPA Exam update from CBT to CBTe.