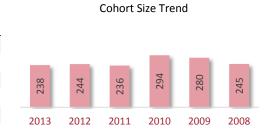

# **Cohort Size Trend**

A Cohort is defined as the group of unique candidates who began the examination process in a calendar year. The 2013 cohort size was 42,752 candidates, which represents a 933 candidate (2.2%) increase from 2012. The cohort size increase seen in 2010 and the subsequent drop in 2011 is related largely to the CPA Exam update from CBT to CBTe.