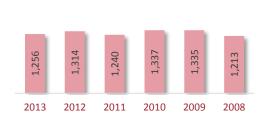

# **Cohort Size Trend**

A Cohort is defined as the group of unique candidates who began the examination process in a calendar year. The 2013 cohort size was 42,752 candidates, which represents a 933 candidate (2.2%) increase from 2012. The cohort size increase seen in 2010 and the subsequent drop in 2011 is related largely to the CPA Exam update from CBT to CBTe.