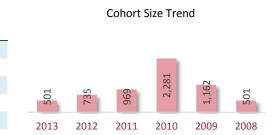

# **Cohort Size Trend**

A Cohort is defined as the group of unique candidates who began the examination process in a calendar year. The 2013 cohort size was 42,752 candidates, which represents a 933 candidate (2.2%) increase from 2012. The cohort size increase seen in 2010 and the subsequent drop in 2011 is related largely to the CPA Exam update from CBT to CBTe.