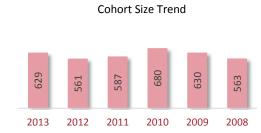

53.9%         -         46.7%           72.7         72.7         -         72.4 | Overall         FT         RE         AUD         BEC           939         939         -         576         532           2,136         2,136         -         576         532           53.9%         53.9%         -         46.7%         67.5%           72.7         72.7         -         72.4         76.4 | Overall         FT         RE         AUD         BEC         FAR           939         939         -         576         532         511           2,136         2,136         -         576         532         511           53.9%         -         46.7%         67.5%         52.1%           72.7         72.7         -         72.4         76.4         70.8 |

**CPA Examination: First-Time Section** 



|            | Geno   | der*  | Resid  | lence |       | Cohor | t Year |       |       | A     | ge at Tin | ne of Exa | aminatio | n     |       |
|------------|--------|-------|--------|-------|-------|-------|--------|-------|-------|-------|-----------|-----------|----------|-------|-------|
|            | Female | Male  | U.S.A. | Int'l | 2013  | 2012  | 2011   | Other | <22   | 22-23 | 24-25     | 26-27     | 28-29    | 30-34 | 35+   |
| Candidates | 418    | 521   | 933    | 7     | 629   | 215   | 45     | 50    | 5     | 288   | 259       | 106       | 80       | 123   | 152   |
| Sections   | 942    | 1,194 | 2,122  | 14    | 1,637 | 375   | 62     | 62    | 9     | 803   | 504       | 167       | 142      | 211   | 300   |
| % Pass     | 46.8%  | 59.6% | 54.2%  | 14.3% | 53.5