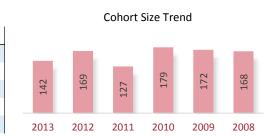

# **Cohort Size Trend**

A Cohort is defined as the group of unique candidates who began the examination process in a calendar year. The 2013 cohort size was 42,752 candidates, which represents a 933 candidate (2.2%) increase from 2012. The cohort size increase seen in 2010 and the subsequent drop in 2011 is related largely to the CPA Exam update from CBT to CBTe.