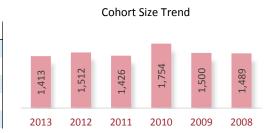

# **Cohort Size Trend**

A Cohort is defined as the group of unique candidates who began the examination process in a calendar year. The 2013 cohort size was 42,752 candidates, which represents a 933 candidate (2.2%) increase from 2012. The cohort size increase seen in 2010 and the subsequent drop in 2011 is related largely to the CPA Exam update from CBT to CBTe.