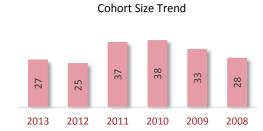

# **Cohort Size Trend**

A Cohort is defined as the group of unique candidates who began the examination process in a calendar year. The 2013 cohort size was 42,752 candidates, which represents a 933 candidate (2.2%) increase from 2012. The cohort size increase seen in 2010 and the subsequent drop in 2011 is related largely to the CPA Exam update from CBT to CBTe.