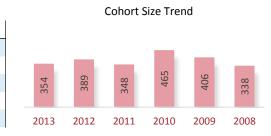

# **Cohort Size Trend**

A Cohort is defined as the group of unique candidates who began the examination process in a calendar year. The 2013 cohort size was 42,752 candidates, which represents a 933 candidate (2.2%) increase from 2012. The cohort size increase seen in 2010 and the subsequent drop in 2011 is related largely to the CPA Exam update from CBT to CBTe.