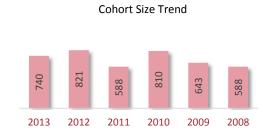

# **Cohort Size Trend**

A Cohort is defined as the group of unique candidates who began the examination process in a calendar year. The 2013 cohort size was 42,752 candidates, which represents a 933 candidate (2.2%) increase from 2012. The cohort size increase seen in 2010 and the subsequent drop in 2011 is related largely to the CPA Exam update from CBT to CBTe.