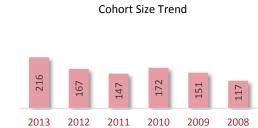

# **Cohort Size Trend**

A Cohort is defined as the group of unique candidates who began the examination process in a calendar year. The 2013 cohort size was 42,752 candidates, which represents a 933 candidate (2.2%) increase from 2012. The cohort size increase seen in 2010 and the subsequent drop in 2011 is related largely to the CPA Exam update from CBT to CBTe.