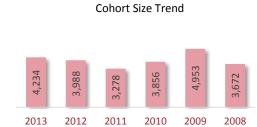

# **Cohort Year**

This portion of the report shows performance of various cohorts on examination sections attempted during the current calendar year. The Other cohort year collectively represents the 2004 through 2010 cohorts. In 2013 a total of 9,472 candidates who began in the 2011 cohort year sat for the examination and achieved a 42.4% section pass rate.