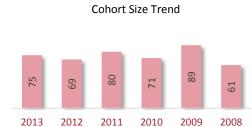

# **Cohort Size Trend**

A Cohort is defined as the group of unique candidates who began the examination process in a calendar year. The 2013 cohort size was 42,752 candidates, which represents a 933 candidate (2.2%) increase from 2012. The cohort size increase seen in 2010 and the subsequent drop in 2011 is related largely to the CPA Exam update from CBT to CBTe.