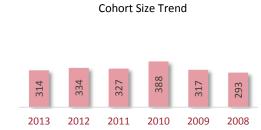

# **Cohort Size Trend**

A Cohort is defined as the group of unique candidates who began the examination process in a calendar year. The 2013 cohort size was 42,752 candidates, which represents a 933 candidate (2.2%) increase from 2012. The cohort size increase seen in 2010 and the subsequent drop in 2011 is related largely to the CPA Exam update from CBT to CBTe.