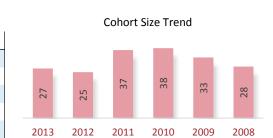

# **Cohort Size Trend**

A Cohort is defined as the group of unique candidates who began the examination process in a calendar year. The 2013 cohort size was 42,752 candidates, which represents a 933 candidate (2.2%) increase from 2012. The cohort size increase seen in 2010 and the subsequent drop in 2011 is related largely to the CPA Exam update from CBT to CBTe.