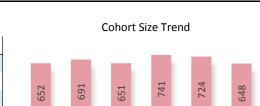

# **Cohort Size Trend**

A Cohort is defined as the group of unique candidates who began the examination process in a calendar year. The 2013 cohort size was 42,752 candidates, which represents a 933 candidate (2.2%) increase from 2012. The cohort size increase seen in 2010 and the subsequent drop in 2011 is related largely to the CPA Exam update from CBT to CBTe.