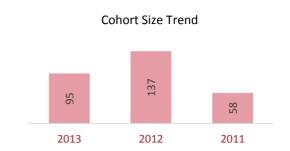

# **Cohort Year**

This portion of the report shows performance of various cohorts on examination sections attempted during the current calendar year. The Other cohort year collectively represents the 2004 through 2010 cohorts. In 2013 a total of 9,472 candidates who began in the 2011 cohort year sat for the examination and achieved a 42.4% section pass rate.