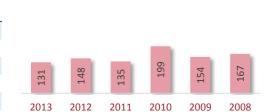

# **Cohort Year**

This portion of the report shows performance of various cohorts on examination sections attempted during the current calendar year. The Other cohort year collectively represents the 2004 through 2010 cohorts. In 2013 a total of 9,472 candidates who began in the 2011 cohort year sat for the examination and achieved a 42.4% section pass rate.