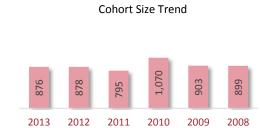

# **Cohort Size Trend**

A Cohort is defined as the group of unique candidates who began the examination process in a calendar year. The 2013 cohort size was 42,752 candidates, which represents a 933 candidate (2.2%) increase from 2012. The cohort size increase seen in 2010 and the subsequent drop in 2011 is related largely to the CPA Exam update from CBT to CBTe.