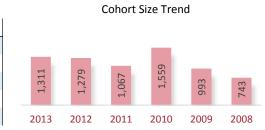

# **Cohort Size Trend**

A Cohort is defined as the group of unique candidates who began the examination process in a calendar year. The 2013 cohort size was 42,752 candidates, which represents a 933 candidate (2.2%) increase from 2012. The cohort size increase seen in 2010 and the subsequent drop in 2011 is related largely to the CPA Exam update from CBT to CBTe.