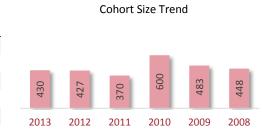

# **Cohort Size Trend**

A Cohort is defined as the group of unique candidates who began the examination process in a calendar year. The 2013 cohort size was 42,752 candidates, which represents a 933 candidate (2.2%) increase from 2012. The cohort size increase seen in 2010 and the subsequent drop in 2011 is related largely to the CPA Exam update from CBT to CBTe.