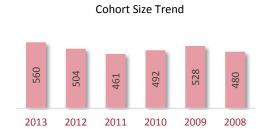

# **Cohort Size Trend**

A Cohort is defined as the group of unique candidates who began the examination process in a calendar year. The 2013 cohort size was 42,752 candidates, which represents a 933 candidate (2.2%) increase from 2012. The cohort size increase seen in 2010 and the subsequent drop in 2011 is related largely to the CPA Exam update from CBT to CBTe.