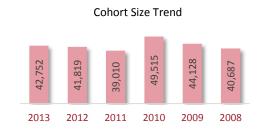

# **Cohort Size Trend**

A Cohort is defined as the group of unique candidates who began the examination process in a calendar year. The 2013 cohort size was 42,752 candidates, which represents a 933 candidate (2.2%) increase from 2012. The cohort size increase seen in 2010 and the subsequent drop in 2011 is related largely to the CPA Exam update from CBT to CBTe.