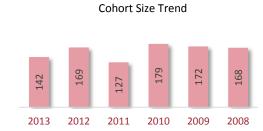

# **Cohort Size Trend**

A Cohort is defined as the group of unique candidates who began the examination process in a calendar year. The 2013 cohort size was 42,752 candidates, which represents a 933 candidate (2.2%) increase from 2012. The cohort size increase seen in 2010 and the subsequent drop in 2011 is related largely to the CPA Exam update from CBT to CBTe.