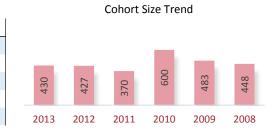

# **Cohort Size Trend**

A Cohort is defined as the group of unique candidates who began the examination process in a calendar year. The 2013 cohort size was 42,752 candidates, which represents a 933 candidate (2.2%) increase from 2012. The cohort size increase seen in 2010 and the subsequent drop in 2011 is related largely to the CPA Exam update from CBT to CBTe.