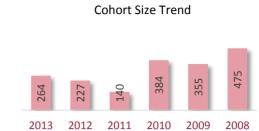

# **Cohort Size Trend**

A Cohort is defined as the group of unique candidates who began the examination process in a calendar year. The 2013 cohort size was 42,752 candidates, which represents a 933 candidate (2.2%) increase from 2012. The cohort size increase seen in 2010 and the subsequent drop in 2011 is related largely to the CPA Exam update from CBT to CBTe.