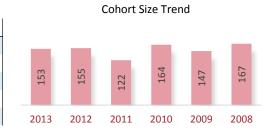

# **Cohort Size Trend**

A Cohort is defined as the group of unique candidates who began the examination process in a calendar year. The 2013 cohort size was 42,752 candidates, which represents a 933 candidate (2.2%) increase from 2012. The cohort size increase seen in 2010 and the subsequent drop in 2011 is related largely to the CPA Exam update from CBT to CBTe.