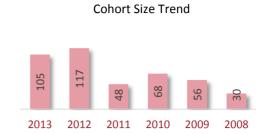

# **Cohort Size Trend**

A Cohort is defined as the group of unique candidates who began the examination process in a calendar year. The 2013 cohort size was 42,752 candidates, which represents a 933 candidate (2.2%) increase from 2012. The cohort size increase seen in 2010 and the subsequent drop in 2011 is related largely to the CPA Exam update from CBT to CBTe.