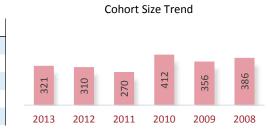

# **Cohort Size Trend**

A Cohort is defined as the group of unique candidates who began the examination process in a calendar year. The 2013 cohort size was 42,752 candidates, which represents a 933 candidate (2.2%) increase from 2012. The cohort size increase seen in 2010 and the subsequent drop in 2011 is related largely to the CPA Exam update from CBT to CBTe.