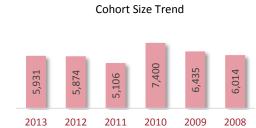

# **Cohort Size Trend**

A Cohort is defined as the group of unique candidates who began the examination process in a calendar year. The 2013 cohort size was 42,752 candidates, which represents a 933 candidate (2.2%) increase from 2012. The cohort size increase seen in 2010 and the subsequent drop in 2011 is related largely to the CPA Exam update from CBT to CBTe.