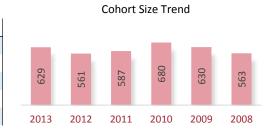

| 55.7%   | 10.5%   | 31.0%   | 36.7%   |         | 26.7% | Other   | 75.7%   | 42.4%   | 66.7%   | 61.9%   | 50.2%   | 60.7%  | 42.9% |

# Indiana

|            |         | Exam  | Туре  |       | Exam S | Section |       |
|------------|---------|-------|-------|-------|--------|---------|-------|
|            | Overall | FT    | RE    | AUD   | BEC    | FAR     | REG   |
| Candidates | 1,262   | 939   | 652   | 781   | 694    | 717     | 707   |
| Sections   | 3,487   | 2,136 | 1,351 | 966   | 772    | 867     | 882   |
| % Pass     | 50.9%   | 53.9% | 46.2% | 48.0% | 60.1%  | 49.1%   | 47.9% |
| Avg Score  | 72.5    | 72.7  | 72.2  | 73.0  | 75.1   | 70.9    | 71.2  |
| Avg Age    | 28.3    | 27.8  | 29.2  | 28.4  | 28.3   | 28.7    | 28.0  |

# 2013 CPA Examination: All Test Results



|            | Gen    | der*  | Resid  | lence |       | Cohor | t Year |       |       | A     | ge at Tin | ne of Exa | aminatio | n     |       |
|------------|--------|-------|--------|-------|-------|-------|--------|-------|-------|-------|-----------|-----------|----------|-------|-------|
|            | Female | Male  | U.S.A. | Int'l | 2013  | 2012  | 2011   | Other | <22   | 22-23 | 24-25     | 26-27     | 28-29    | 30-34 | 35+   |
| Candidates | 559    | 703   | 1,254  | 9     | 140   | 102   | 46     | 80    | 5     | 326   | 363       | 195       | 136      | 171   | 220   |
| Sections   | 1,588  | 1,899 | 3,466  | 21    | 331   | 267   | 109    | 189   | 9     | 950   | 897       | 425       | 305      | 387   | 514   |
| % Pass     | 44.9%  | 56.0% | 51.1%  | 19.1% | 45.6