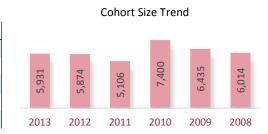

# **Cohort Size Trend**

A Cohort is defined as the group of unique candidates who began the examination process in a calendar year. The 2013 cohort size was 42,752 candidates, which represents a 933 candidate (2.2%) increase from 2012. The cohort size increase seen in 2010 and the subsequent drop in 2011 is related largely to the CPA Exam update from CBT to CBTe.