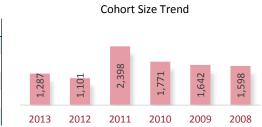

# **Cohort Size Trend**

A Cohort is defined as the group of unique candidates who began the examination process in a calendar year. The 2013 cohort size was 42,752 candidates, which represents a 933 candidate (2.2%) increase from 2012. The cohort size increase seen in 2010 and the subsequent drop in 2011 is related largely to the CPA Exam update from CBT to CBTe.