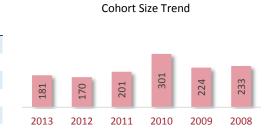

| 69.0%   | 48.3%   | 51.7%  | 75.9%  | 69.0%  | 62.1%  | 51.7% |
| Other   | 93.4%   | 38.7%   | 69.6%  | 66.4%  | 58.4%  | 42.8%  | 50.1% |

# Kansas

|            |         | Exam  | Туре |       | Exam S | Section |       |
|------------|---------|-------|------|-------|--------|---------|-------|
|            | Overall | FT    | RE   | AUD   | BEC    | FAR     | REG   |
| Candidates | 286     | 286   | -    | 161   | 166    | 164     | 155   |
| Sections   | 646     | 646   | -    | 161   | 166    | 164     | 155   |
| % Pass     | 58.4%   | 58.4% | -    | 47.8% | 69.3%  | 53.1%   | 63.2% |
| Avg Score  | 75.1    | 75.1  | -    | 75.2  | 77.4   | 71.8    | 76.2  |
| Avg Age    | 27.3    | 27.3  | -    | 27.3  | 27.3   | 27.3    | 27.2  |

#### **CPA Examination: First-Time Section**



|            | Geno   | der*  | Resid  | ence  |       | Cohor | t Year |       |        | A     | ge at Tin | ne of Exa | aminatio | n     |       |
|------------|--------|-------|--------|-------|-------|-------|--------|-------|--------|-------|-----------|-----------|----------|-------|-------|
|            | Female | Male  | U.S.A. | Int'l | 2013  | 2012  | 2011   | Other | <22    | 22-23 | 24-25     | 26-27     | 28-29    | 30-34 | 35+   |
| Candidates | 147    | 139   | 286    | -     | 629   | 215   | 45     | 50    | 1      | 73    | 81        | 41        | 30       | 45    | 36    |
| Sections   | 331    | 315   | 646    | -     | 1,637 | 375   | 62     | 62    | 2      | 212   | 170       | 67        | 49       | 91    | 55    |
| % Pass     | 56.5%  | 60.3% | 58.4%  | -     |