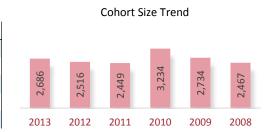

# **Cohort Size Trend**

A Cohort is defined as the group of unique candidates who began the examination process in a calendar year. The 2013 cohort size was 42,752 candidates, which represents a 933 candidate (2.2%) increase from 2012. The cohort size increase seen in 2010 and the subsequent drop in 2011 is related largely to the CPA Exam update from CBT to CBTe.