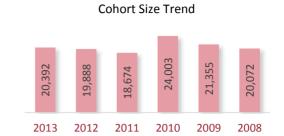

# **Cohort Year**

This portion of the report shows performance of various cohorts on examination sections attempted during the current calendar year. The Other cohort year collectively represents the 2004 through 2010 cohorts. In 2013 a total of 9,472 candidates who began in the 2011 cohort year sat for the examination and achieved a 42.4% section pass rate.