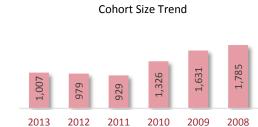

# **Cohort Year**

This portion of the report shows performance of various cohorts on examination sections attempted during the current calendar year. The Other cohort year collectively represents the 2004 through 2010 cohorts. In 2013 a total of 9,472 candidates who began in the 2011 cohort year sat for the examination and achieved a 42.4% section pass rate.

### Pass 4 Parts

The average candidate requires roughly 17-18 months and 6 total attempts to pass the 4th part of the examination. This portion of the report looks at performance based on length of time taken to complete the examination process. In 2013, 7,722 of the 27,005 candidates passed their 4th part of the examination between 12 and 18 months after beginning the examination process with an 80.1% overall pass rate.