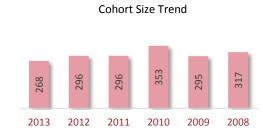

# Alaska

|            |         | Exam  | Туре  |       | Exam S | Section |       |
|------------|---------|-------|-------|-------|--------|---------|-------|
|            | Overall | FT    | RE    | AUD   | BEC    | FAR     | REG   |
| Candidates | 964     | 739   | 467   | 529   | 521    | 556     | 436   |
| Sections   | 2,546   | 1,522 | 1,024 | 681   | 650    | 669     | 546   |
| % Pass     | 41.2%   | 45.1% | 35.6% | 38.8% | 40.9%  | 41.7%   | 44.1% |
| Avg Score  | 68.5    | 68.2  | 69.1  | 68.2  | 69.9   | 67.9    | 68.1  |
| Avg Age    | 31.1    | 29.7  | 33.2  | 31.2  | 31.2   | 31.1    | 30.6  |