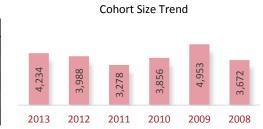

# **Cohort Year**

This portion of the report shows performance of various cohorts on examination sections attempted during the current calendar year. The Other cohort year collectively represents the 2004 through 2010 cohorts. In 2013 a total of 9,472 candidates who began in the 2011 cohort year sat for the examination and achieved a 42.4% section pass rate.