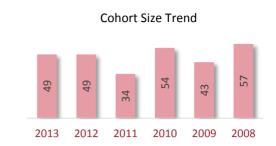

# **Cohort Size Trend**

A Cohort is defined as the group of unique candidates who began the examination process in a calendar year. The 2013 cohort size was 42,752 candidates, which represents a 933 candidate (2.2%) increase from 2012. The cohort size increase seen in 2010 and the subsequent drop in 2011 is related largely to the CPA Exam update from CBT to CBTe.