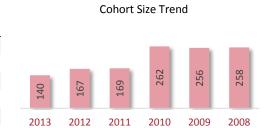

# **Cohort Size Trend**

A Cohort is defined as the group of unique candidates who began the examination process in a calendar year. The 2013 cohort size was 42,752 candidates, which represents a 933 candidate (2.2%) increase from 2012. The cohort size increase seen in 2010 and the subsequent drop in 2011 is related largely to the CPA Exam update from CBT to CBTe.