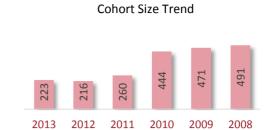

# **Cohort Size Trend**

A Cohort is defined as the group of unique candidates who began the examination process in a calendar year. The 2013 cohort size was 42,752 candidates, which represents a 933 candidate (2.2%) increase from 2012. The cohort size increase seen in 2010 and the subsequent drop in 2011 is related largely to the CPA Exam update from CBT to CBTe.