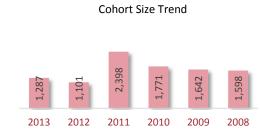

# **Cohort Size Trend**

A Cohort is defined as the group of unique candidates who began the examination process in a calendar year. The 2013 cohort size was 42,752 candidates, which represents a 933 candidate (2.2%) increase from 2012. The cohort size increase seen in 2010 and the subsequent drop in 2011 is related largely to the CPA Exam update from CBT to CBTe.