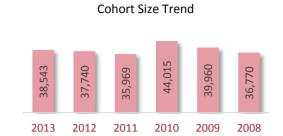

# **Cohort Size Trend**

A Cohort is defined as the group of unique candidates who began the examination process in a calendar year. The 2013 cohort size was 42,752 candidates, which represents a 933 candidate (2.2%) increase from 2012. The cohort size increase seen in 2010 and the subsequent drop in 2011 is related largely to the CPA Exam update from CBT to CBTe.