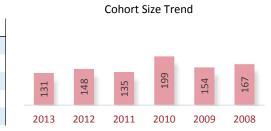

# **Cohort Year**

This portion of the report shows performance of various cohorts on examination sections attempted during the current calendar year. The Other cohort year collectively represents the 2004 through 2010 cohorts. In 2013 a total of 9,472 candidates who began in the 2011 cohort year sat for the examination and achieved a 42.4% section pass rate.