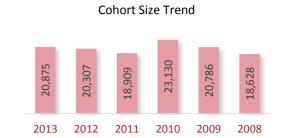

# **Cohort Year**

This portion of the report shows performance of various cohorts on examination sections attempted during the current calendar year. The Other cohort year collectively represents the 2004 through 2010 cohorts. In 2013 a total of 9,472 candidates who began in the 2011 cohort year sat for the examination and achieved a 42.4% section pass rate.