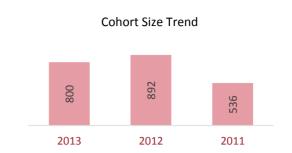

# **Cohort Year**

This portion of the report shows performance of various cohorts on examination sections attempted during the current calendar year. The Other cohort year collectively represents the 2004 through 2010 cohorts. In 2013 a total of 9,472 candidates who began in the 2011 cohort year sat for the examination and achieved a 42.4% section pass rate.