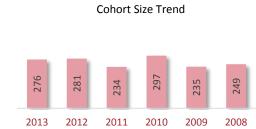

# **Cohort Size Trend**

A Cohort is defined as the group of unique candidates who began the examination process in a calendar year. The 2013 cohort size was 42,752 candidates, which represents a 933 candidate (2.2%) increase from 2012. The cohort size increase seen in 2010 and the subsequent drop in 2011 is related largely to the CPA Exam update from CBT to CBTe.