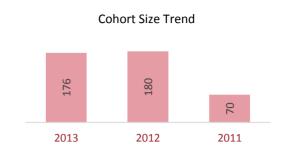

# **Cohort Year**

This portion of the report shows performance of various cohorts on examination sections attempted during the current calendar year. The Other cohort year collectively represents the 2004 through 2010 cohorts. In 2013 a total of 9,472 candidates who began in the 2011 cohort year sat for the examination and achieved a 42.4% section pass rate.