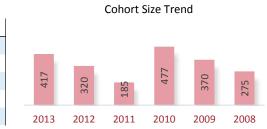

# **Cohort Size Trend**

A Cohort is defined as the group of unique candidates who began the examination process in a calendar year. The 2013 cohort size was 42,752 candidates, which represents a 933 candidate (2.2%) increase from 2012. The cohort size increase seen in 2010 and the subsequent drop in 2011 is related largely to the CPA Exam update from CBT to CBTe.