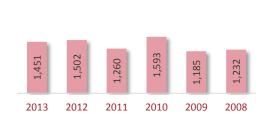

# **Cohort Size Trend**

A Cohort is defined as the group of unique candidates who began the examination process in a calendar year. The 2013 cohort size was 42,752 candidates, which represents a 933 candidate (2.2%) increase from 2012. The cohort size increase seen in 2010 and the subsequent drop in 2011 is related largely to the CPA Exam update from CBT to CBTe.