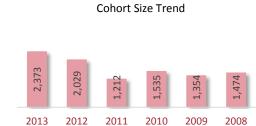

# **Cohort Size Trend**

A Cohort is defined as the group of unique candidates who began the examination process in a calendar year. The 2013 cohort size was 42,752 candidates, which represents a 933 candidate (2.2%) increase from 2012. The cohort size increase seen in 2010 and the subsequent drop in 2011 is related largely to the CPA Exam update from CBT to CBTe.