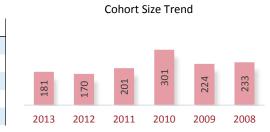

| 55.7%   | 10.5%   | 31.0%   | 36.7%   |         | 26.7% | Other   | 75.7%   | 42.4%   | 66.7%   | 61.9%   | 50.2%   | 60.7%  | 42.9% |

# Kansas

|            |         | Exam  | Туре  |       | Exam S | Section |       |
|------------|---------|-------|-------|-------|--------|---------|-------|
|            | Overall | FT    | RE    | AUD   | BEC    | FAR     | REG   |
| Candidates | 398     | 286   | 207   | 240   | 225    | 232     | 222   |
| Sections   | 1,120   | 646   | 474   | 315   | 254    | 280     | 271   |
| % Pass     | 52.2%   | 58.4% | 43.9% | 47.3% | 61.0%  | 46.1%   | 56.1% |
| Avg Score  | 73.7    | 75.1  | 71.6  | 74.4  | 75.4   | 70.5    | 74.4  |
| Avg Age    | 28.3    | 27.3  | 29.7  | 28.5  | 28.3   | 28.4    | 27.9  |

## 2013 CPA Examination: All Test Results



|            | Geno   | der*  | Resid  | lence |       | Cohor | t Year |       |       | A     | ge at Tin | ne of Exa | aminatio | n     |       |
|------------|--------|-------|--------|-------|-------|-------|--------|-------|-------|-------|-----------|-----------|----------|-------|-------|
|            | Female | Male  | U.S.A. | Int'l | 2013  | 2012  | 2011   | Other | <22   | 22-23 | 24-25     | 26-27     | 28-29    | 30-34 | 35+   |
| Candidates | 211    | 187   | 398    | 1     | 140   | 102   | 46     | 80    | 2     | 83    | 114       | 71        | 55       | 69    | 55    |
| Sections   | 589    | 531   | 1,116  | 4     | 331   | 267   | 109    | 189   | 5     | 241   | 278       | 157       | 141      | 181   | 117   |
| % Pass     | 50.6%  | 54.1% | 52.2%  | 50.0% | 45.6