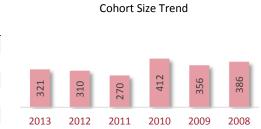

# **Cohort Size Trend**

A Cohort is defined as the group of unique candidates who began the examination process in a calendar year. The 2013 cohort size was 42,752 candidates, which represents a 933 candidate (2.2%) increase from 2012. The cohort size increase seen in 2010 and the subsequent drop in 2011 is related largely to the CPA Exam update from CBT to CBTe.