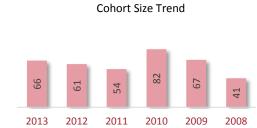

# **Cohort Size Trend**

A Cohort is defined as the group of unique candidates who began the examination process in a calendar year. The 2013 cohort size was 42,752 candidates, which represents a 933 candidate (2.2%) increase from 2012. The cohort size increase seen in 2010 and the subsequent drop in 2011 is related largely to the CPA Exam update from CBT to CBTe.