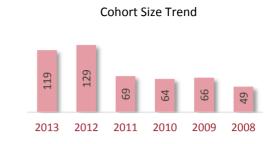

# **Cohort Size Trend**

A Cohort is defined as the group of unique candidates who began the examination process in a calendar year. The 2013 cohort size was 42,752 candidates, which represents a 933 candidate (2.2%) increase from 2012. The cohort size increase seen in 2010 and the subsequent drop in 2011 is related largely to the CPA Exam update from CBT to CBTe.