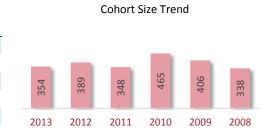

# **Cohort Size Trend**

A Cohort is defined as the group of unique candidates who began the examination process in a calendar year. The 2013 cohort size was 42,752 candidates, which represents a 933 candidate (2.2%) increase from 2012. The cohort size increase seen in 2010 and the subsequent drop in 2011 is related largely to the CPA Exam update from CBT to CBTe.