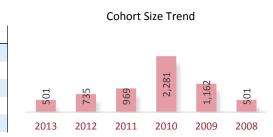

# **Cohort Size Trend**

A Cohort is defined as the group of unique candidates who began the examination process in a calendar year. The 2013 cohort size was 42,752 candidates, which represents a 933 candidate (2.2%) increase from 2012. The cohort size increase seen in 2010 and the subsequent drop in 2011 is related largely to the CPA Exam update from CBT to CBTe.