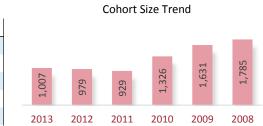

# **Cohort Year**

This portion of the report shows performance of various cohorts on examination sections attempted during the current calendar year. The Other cohort year collectively represents the 2004 through 2010 cohorts. In 2013 a total of 9,472 candidates who began in the 2011 cohort year sat for the examination and achieved a 42.4% section pass rate.

### Pass 4 Parts

The average candidate requires roughly 17-18 months and 6 total attempts to pass the 4th part of the examination. This portion of the report looks at performance based on length of time taken to complete the examination process. In 2013, 7,722 of the 27,005 candidates passed their 4th part of the examination between 12 and 18 months after beginning the examination process with an 80.1% overall pass rate.