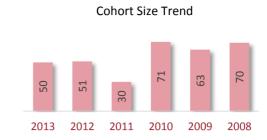

# **Cohort Size Trend**

A Cohort is defined as the group of unique candidates who began the examination process in a calendar year. The 2013 cohort size was 42,752 candidates, which represents a 933 candidate (2.2%) increase from 2012. The cohort size increase seen in 2010 and the subsequent drop in 2011 is related largely to the CPA Exam update from CBT to CBTe.