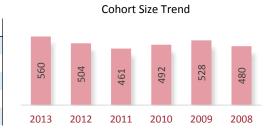

# **Cohort Size Trend**

A Cohort is defined as the group of unique candidates who began the examination process in a calendar year. The 2013 cohort size was 42,752 candidates, which represents a 933 candidate (2.2%) increase from 2012. The cohort size increase seen in 2010 and the subsequent drop in 2011 is related largely to the CPA Exam update from CBT to CBTe.