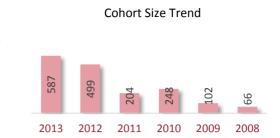

# **Cohort Size Trend**

A Cohort is defined as the group of unique candidates who began the examination process in a calendar year. The 2013 cohort size was 42,752 candidates, which represents a 933 candidate (2.2%) increase from 2012. The cohort size increase seen in 2010 and the subsequent drop in 2011 is related largely to the CPA Exam update from CBT to CBTe.