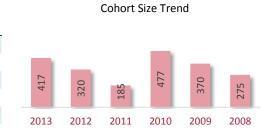

# **Cohort Size Trend**

A Cohort is defined as the group of unique candidates who began the examination process in a calendar year. The 2013 cohort size was 42,752 candidates, which represents a 933 candidate (2.2%) increase from 2012. The cohort size increase seen in 2010 and the subsequent drop in 2011 is related largely to the CPA Exam update from CBT to CBTe.