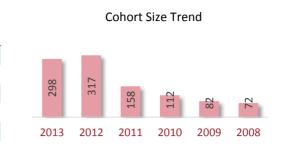

# **Cohort Size Trend**

A Cohort is defined as the group of unique candidates who began the examination process in a calendar year. The 2013 cohort size was 42,752 candidates, which represents a 933 candidate (2.2%) increase from 2012. The cohort size increase seen in 2010 and the subsequent drop in 2011 is related largely to the CPA Exam update from CBT to CBTe.