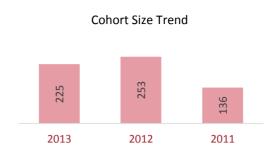

# **Cohort Size Trend**

A Cohort is defined as the group of unique candidates who began the examination process in a calendar year. The 2013 cohort size was 42,752 candidates, which represents a 933 candidate (2.2%) increase from 2012. The cohort size increase seen in 2010 and the subsequent drop in 2011 is related largely to the CPA Exam update from CBT to CBTe.