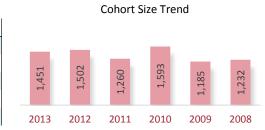

# **Cohort Size Trend**

A Cohort is defined as the group of unique candidates who began the examination process in a calendar year. The 2013 cohort size was 42,752 candidates, which represents a 933 candidate (2.2%) increase from 2012. The cohort size increase seen in 2010 and the subsequent drop in 2011 is related largely to the CPA Exam update from CBT to CBTe.