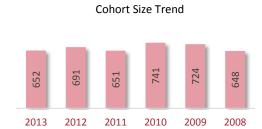

# **Cohort Size Trend**

A Cohort is defined as the group of unique candidates who began the examination process in a calendar year. The 2013 cohort size was 42,752 candidates, which represents a 933 candidate (2.2%) increase from 2012. The cohort size increase seen in 2010 and the subsequent drop in 2011 is related largely to the CPA Exam update from CBT to CBTe.