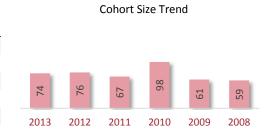

# **Cohort Size Trend**

A Cohort is defined as the group of unique candidates who began the examination process in a calendar year. The 2013 cohort size was 42,752 candidates, which represents a 933 candidate (2.2%) increase from 2012. The cohort size increase seen in 2010 and the subsequent drop in 2011 is related largely to the CPA Exam update from CBT to CBTe.