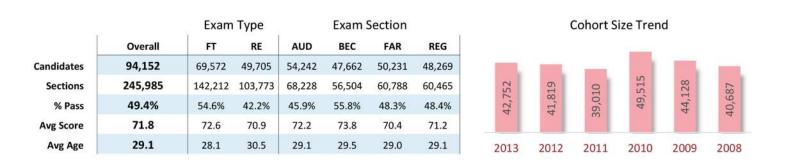

### Overall

This portion of the report provides the highest level overview of examination volume and performance. In 2013, a total of 94,152 unique candidates passed 49.4% of the 245,985 section attempts with an average score of 71.8. These candidates had an average age of 29.1 years at the time of examination.

# Exam Type

A candidate's first attempt at a given section (FT) and, if needed, subsequent attempts in that same section (RE) are reported in the Exam Type area of the report. Some candidates sit for both FT and RE sections in a given examination year. In 2013 a total of 69,572 unique candidates passed 54.6% of the 142,212 FT sections attempts with an average score of 72.6. Typically around 60% of the sections attempted in a given year are FT.

# **E**xam Section

The 4 distinct sections of the CPA Examination (AUD, BEC, FAR, REG) are each reported separately in this part of the report. Candidates attempted AUD more frequently than any other section (54,242 attempts) which resulted in the lowest pass-rate of the 4 sections (45.9%). BEC is often the last section attempted, which yields a lower total number of attempts and a higher average pass-rate.

# **Cohort Size Trend**

A Cohort is defined as the group of unique candidates who began the examination process in a calendar year. The 2013 cohort size was 42,752 candidates, which represents a 933 candidate (2.2%) increase from 2012. The cohort size increase seen in 2010 and the subsequent drop in 2011 is related largely to the CPA Exam update from CBT to CBTe.

#### Exam Type **Exam Section** Overall FT RE AUD BEC FAR REG 94,152 Candidates 69,572 49,705 54,242 47,662 50,231 48,269 245,985 142,212 103,773 Sections 68,228 56,504 60,788 60,465 % Pass 49.4% 54.6% 42.2% 48.4% 45.9% 55.8% 48.3% 71.8 Avg Score 72.6 70.9 72.2 73.8 70.4 71.2 Avg Age 29.1 28.1 30.5 29.1 29.5 29.0 29.1