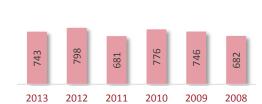

# **Cohort Size Trend**

A Cohort is defined as the group of unique candidates who began the examination process in a calendar year. The 2013 cohort size was 42,752 candidates, which represents a 933 candidate (2.2%) increase from 2012. The cohort size increase seen in 2010 and the subsequent drop in 2011 is related largely to the CPA Exam update from CBT to CBTe.