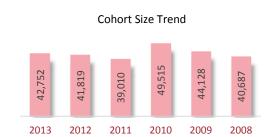

# **Cohort Size Trend**

A Cohort is defined as the group of unique candidates who began the examination process in a calendar year. The 2013 cohort size was 42,752 candidates, which represents a 933 candidate (2.2%) increase from 2012. The cohort size increase seen in 2010 and the subsequent drop in 2011 is related largely to the CPA Exam update from CBT to CBTe.