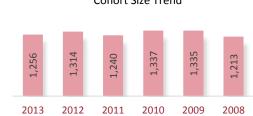

# **Cohort Size Trend**

A Cohort is defined as the group of unique candidates who began the examination process in a calendar year. The 2013 cohort size was 42,752 candidates, which represents a 933 candidate (2.2%) increase from 2012. The cohort size increase seen in 2010 and the subsequent drop in 2011 is related largely to the CPA Exam update from CBT to CBTe.