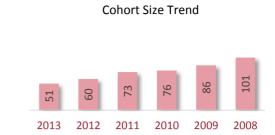

# **Cohort Size Trend**

A Cohort is defined as the group of unique candidates who began the examination process in a calendar year. The 2013 cohort size was 42,752 candidates, which represents a 933 candidate (2.2%) increase from 2012. The cohort size increase seen in 2010 and the subsequent drop in 2011 is related largely to the CPA Exam update from CBT to CBTe.