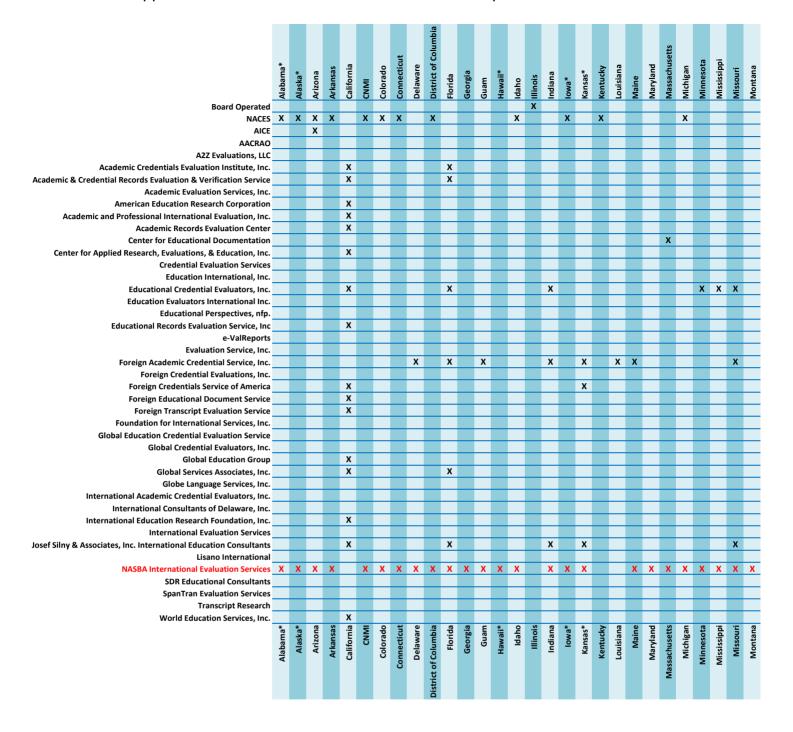

## Approved International Education Evaluation Companies in States A-M

Hawaii - An international evaluation is not needed for a degree earned outside the U.S. if the candidate can submit evidence of acceptance to an advanced degree program at a regionally accredited school. The basis of acceptance into the advanced degree program should be the international degree.

Kansas - Candidates must contact the Kansas Board for additional information and instructions prior to submitting an initial application. Evaluation reports should be forwarded to the board's office for review.