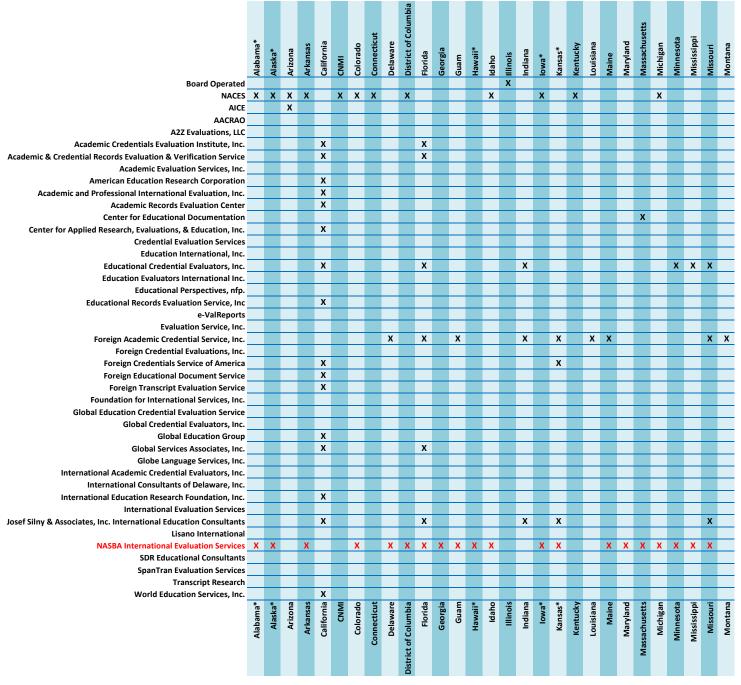

## Approved International Education Evaluation Companies in States A-M

Alabama - Prefers ECE, FACS, Josef Silny, and WES.

Alaska - Accepts any organization approved by the University of Alaska.

Hawaii - An international evaluation is not needed for a degree earned outside the U.S. if the candidate can submit evidence of acceptance to an advanced degree program at a regionally accredited school. The basis of acceptance into the advanced degree program should be the international degree.

 $lowa-Prefers\ FACS; evaluations\ completed\ by\ companies\ who\ are\ not\ members\ of\ NACES\ will\ require\ board\ review.$ 

Kansas - Candidates must contact the Kansas Board for additional information and instructions prior to submitting an initial application. Evaluation reports should be forwarded to the board's office for review.